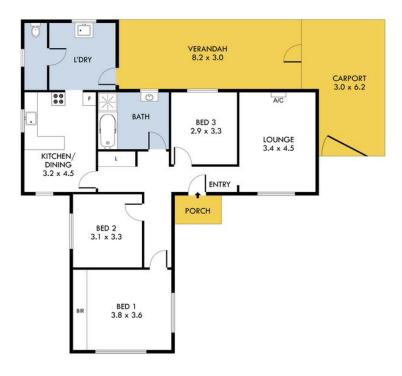

The home features built-in wardrobes in the master bedroom, providing plenty of storage. With a good-sized lounge and a separate dining room, you'll have plenty of space for family gatherings and entertaining guests. Stay comfortable year-round with split system reverse cycle air conditioning.

The outdoor area is perfect for relaxing, with a verandah that overlooks easy-care gardens, ideal for outdoor dining and leisure. Additionally, the property includes undercover parking and a large shed, ensuring ample storage space.

## **More About this Property**

| Property ID   | 65PHFDC                  |
|---------------|--------------------------|
| Property Type | House                    |
| House Size    | 100 m²                   |
| Land Area     | 600 m²                   |
| Including     | Workshop<br>Fully Fenced |

LJ Hooker Craigmore | Elizabeth | Salisbury (08) 8255 9555

INTERNAL EXTERNAL TOTAL - 105.2 SQM - 78.1 SQM - 183.3 SQM

53 Fordingbridge Road, Davoren Park

Pieose Note: Every core has been token to verify the correctness of the areas and details used in this leaflest. No warrenty or representation is given or made as to the correctness of the information supplied and neither the owners, illustration rote the Agent accept responsibility for errors or ensistisms. The sketch for illustration purposes only and intending purchasers should softsy themselves independently regarding steps (copy and and costing of the property. Presen check with facel council that of instructures are approved by council.