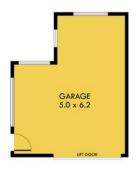

The outdoor area is perfect for relaxing, with a verandah that overlooks easy-care gardens, ideal for outdoor dining and leisure. Additionally, the property includes undercover parking and a large shed, ensuring ample storage space.

LJ Hooker Craigmore | Elizabeth | Salisbury (08) 8255 9555

INTERNAL EXTERNAL TOTAL - 105.2 SQM - 78.1 SQM - 183.3 SQM

53 Fordingbridge Road, Davoren Park

Pieose Note: Every core has been token to verify the correctness of the areas and details used in this leaflest. No warrenty or representation is given or made as to the correctness of the information supplied and neither the owners, illustration rote the Agent accept responsibility for errors or ensistisms. The sketch for illustration purposes only and intending purchasers should softsy themselves independently regarding steps (copy and and costing of the property. Presen check with facel council that of instructures are approved by council.