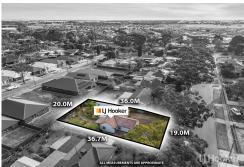

LJ Hooker Craigmore | Elizabeth | Salisbury (08) 8255 9555

INTERNAL EXTERNAL TOTAL - 105.2 SQM - 78.1 SQM - 183.3 SQM

53 Fordingbridge Road, Davoren Park

Pieose Note: Every core has been token to verify the correctness of the areas and details used in this leaflest. No warrenty or representation is given or made as to the correctness of the information supplied and neither the owners, illustration rote the Agent accept responsibility for errors or ensistisms. The sketch for illustration purposes only and intending purchasers should softsy themselves independently regarding steps (copy and and costing of the property. Presen check with facel council that of instructures are approved by council.