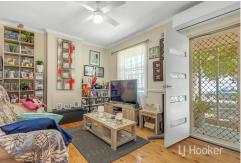

Inside, discover a comfortable living area seamlessly connected to bedroom 1 and the open-plan meals/kitchen space. The backyard, complemented by a verandah, is an ideal space for kids, pets, or a home vegetable garden.

- Ceiling fans throughout
- Solar panels
- Neutral throughout
- Close to public transport

Smart investors will be drawn to the potential rental return, with an estimated \$350-\$370 per week in today's rental market.