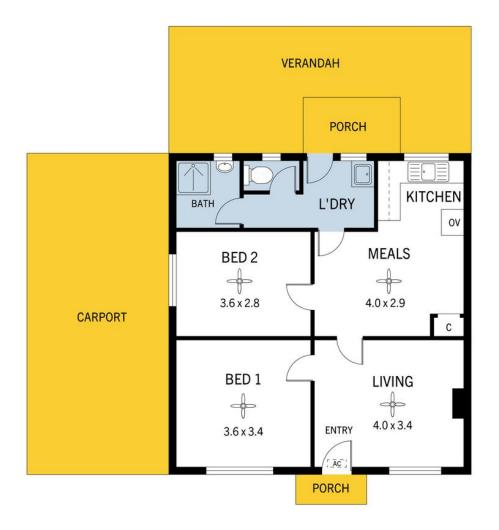

Inside, discover a comfortable living area seamlessly connected to bedroom 1 and the open-plan meals/kitchen space. The backyard, complemented by a verandah, is an ideal space for kids, pets, or a home vegetable garden.

## **More About this Property**

| Property ID   | 651PFDC |
|---------------|---------|
| Property Type | House   |
| House Size    | 90 m²   |
| Land Area     | 412 m²  |

DISCLAIMER: Area calculation are approximate and for illustration purposes only Produced by **Property Portraits** 

| Interior | 64m² | 62m² | 62m² | TOTAL | 126m² |