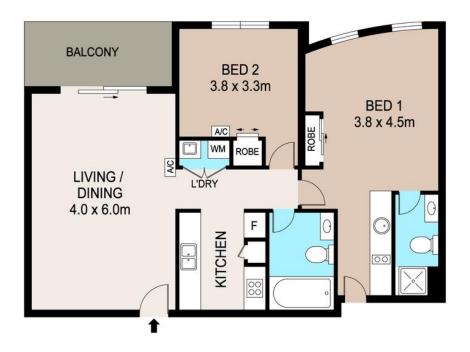

## 2024A/B, 55 CAVENAGH STREET, DARWIN

DISCLAIMER: PLANS SHOWN ARE FOR MARKETING PURPOSES ONLY, ALL DIMENSIONS ARE APPROXIMATE AND NOT TO SCALE. THEY ARE SUBJECT TO ERRORS AND INACCURACIES AND NO LIABILITY WILL BE ACCEPTED. INTERESTED PARTIES SHOULD MAKE THEIR OWN MOUNES.