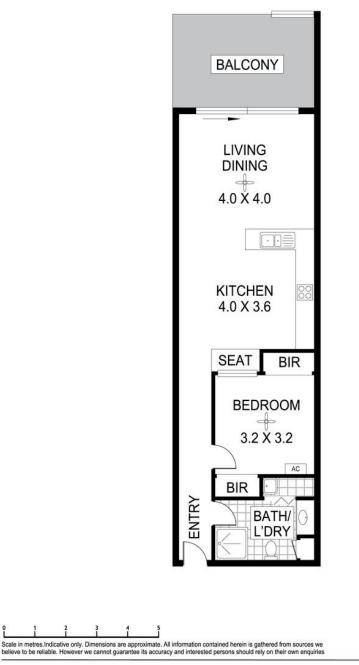

## Darwin City, 510/102 The Esplanade INVESTMENT 6.49% NETT RETURN

Witness this exclusive Apartment located in the heart of Darwin City along the picturesque esplanade. this one bedroom, one bathroom Apartment offers a great lifestyle with the experience of urban lifestyle and unparalleled convenience. Enjoy leisurely strolls along the stunning Esplanade, indulge in delights at nearby cafes and restaurants, or explore the vibrant nightlife just moments away. With every amenity at your doorstep, convenience has never been more attainable.

Situated on the fifth floor within a modern Apartment complex with city views, the open floor plan offers an abundance of natural lighting extending all the way to the inbuilt laundry. The main bedroom opens with two large glass sliding doors and is well sized for any couple, not to mention the inbuilt cupboards are well sized also for both him & her.

Moving to the spacious open plan living area featuring gloss white tiles ensuring easy maintenance and practical living just moments away from the private undercover balcony

For Sale UNDER CONTRACT

View ljhooker.com.au/5C8KF2X

- \*One bedroom inner city abode within a secure complex
- \*Secure lobby with elevator, intercom and fob key entry
- \*Drive through under cover pick up and drop off location
- \*Single bedroom apartment on the 5th floor
- \*Corporate lease in place with strong rental yield (periodic)
- \*Swimming pool and gym within the complex
- \*Large communal entertaining areas to enjoy
- \*Tiled flooring throughout the living areas
- \*Bedroom has carpeted flooring and twin robes
- \*Sliding doors and windows to the bedrooms allows it to be open for the breeze
- \*Close up the windows and doors for an ambient sleeping area
- \*Bathroom and laundry room combined to save on space