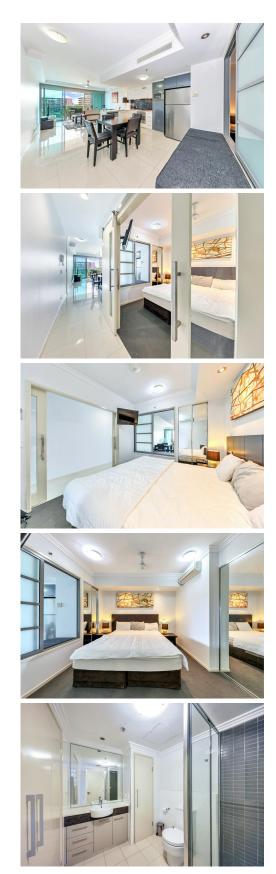

Situated on the fifth floor within a modern Apartment complex with city views, the open floor plan offers an abundance of natural lighting extending all the way to the inbuilt laundry. The main bedroom opens with two large glass sliding doors and is well sized for any couple, not to mention the inbuilt cupboards are well sized also for both him & her.

- \*One bedroom inner city abode within a secure complex
- \*Secure lobby with elevator, intercom and fob key entry
- \*Drive through under cover pick up and drop off location
- \*Single bedroom apartment on the 5th floor
- \*Corporate lease in place with strong rental yield (periodic)
- \*Swimming pool and gym within the complex
- \*Large communal entertaining areas to enjoy
- \*Tiled flooring throughout the living areas
- \*Bedroom has carpeted flooring and twin robes
- \*Sliding doors and windows to the bedrooms allows it to be open for the breeze
- \*Close up the windows and doors for an ambient sleeping area
- \*Bathroom and laundry room combined to save on space