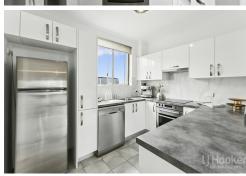

Sunlit Sanctuary: Your oversized balcony is your personal oasis for morning coffees or evening cocktails, perfect for unwinding or hosting friends.

Gourmet Kitchen: Modern, equipped with all the essentials including a dishwasher, making cooking an enjoyable affair.