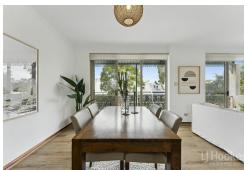

Sleek and Bright Interiors: Bask in the glow of this apartment where every corner is kissed by light, promising a fresh start each day.

Spacious Living: Revel in the luxury of roomy living and dining areas, all set on elegant floorboards, combining comfort with a dash of style.

Sunlit Sanctuary: Your oversized balcony is your personal oasis for morning coffees or evening cocktails, perfect for unwinding or hosting friends.

Gourmet Kitchen: Modern, equipped with all the essentials including a dishwasher, making cooking an enjoyable affair.