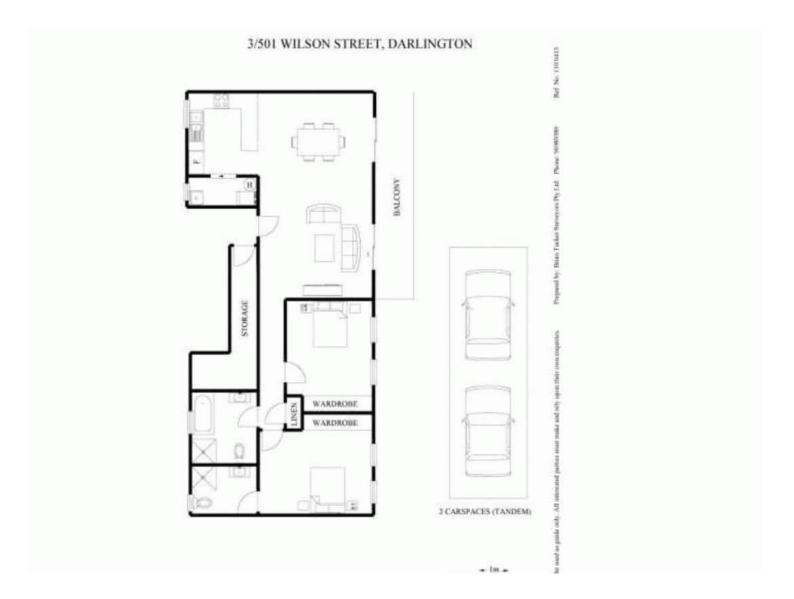

Sleek and Bright Interiors: Bask in the glow of this apartment where every corner is kissed by light, promising a fresh start each day.

Spacious Living: Revel in the luxury of roomy living and dining areas, all set on elegant floorboards, combining comfort with a dash of style.

Sunlit Sanctuary: Your oversized balcony is your personal oasis for morning coffees or evening cocktails, perfect for unwinding or hosting friends.

Gourmet Kitchen: Modern, equipped with all the essentials including a dishwasher, making cooking an enjoyable affair.

0403 731 248 mark.matthews@ljhdoublebay.com

Fraser Clarkson

0400 435 439

fraser.clarkson@ljhdoublebay.com

LJ Hooker Double Bay (02) 9185 2816

Restful Retreats: Two spacious bedrooms, each with built-in wardrobes, ensuring you have plenty of space for your belongings and a good night's sleep.

Space for Everything: A large adjacent storage room means your life's clutter can stay organised and out of sight.

Prime Location: Just steps from cafes, cultural hubs, and with Sydney University,

Carriageworks and South Eveleigh Precinct nearby, you're in the heart of it all.