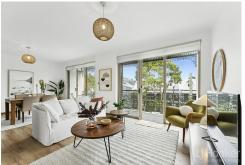

Sleek and Bright Interiors: Bask in the glow of this apartment where every corner is kissed by light, promising a fresh start each day.

Spacious Living: Revel in the luxury of roomy living and dining areas, all set on elegant floorboards, combining comfort with a dash of style.

Sunlit Sanctuary: Your oversized balcony is your personal oasis for morning coffees or evening cocktails, perfect for unwinding or hosting friends.

Gourmet Kitchen: Modern, equipped with all the essentials including a dishwasher, making cooking an enjoyable affair.