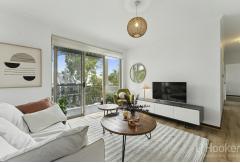

Sleek and Bright Interiors: Bask in the glow of this apartment where every corner is kissed by light, promising a fresh start each day.

Spacious Living: Revel in the luxury of roomy living and dining areas, all set on elegant floorboards, combining comfort with a dash of style.

Sunlit Sanctuary: Your oversized balcony is your personal oasis for morning coffees or evening cocktails, perfect for unwinding or hosting friends.

Gourmet Kitchen: Modern, equipped with all the essentials including a dishwasher, making cooking an enjoyable affair.