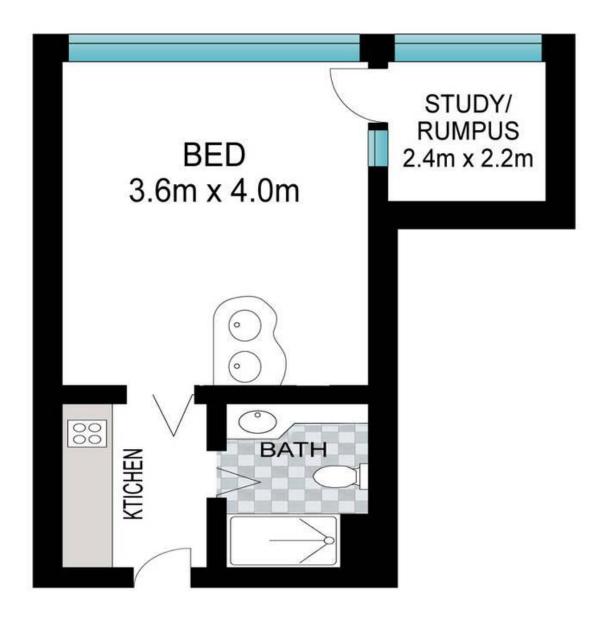

## **More About this Property**

| Property ID   | 24EHYY |
|---------------|--------|
| Property Type | Studio |
| Including     | Study  |

Aaron Del Monte 0447 144 434 Managing Director | aaron.delmonte@ljhdoublebay.com Sahil Nayyar 0457 307 373 Property Partner | sahil.nayyar@ljhdoublebay.com

LJ Hooker Double Bay (02) 9185 2816 38 Ocean Street, WOOLLAHRA NSW 2025 doublebay.ljhooker.com.au | admin@ljhdoublebay.com

Scale in metres. Indicative only. Dimensions are approximate. All information contained herein is gathered from sources we believe to be reliable. However we cannot guarantee its accuracy and interested persons should rely on their own enquiries.