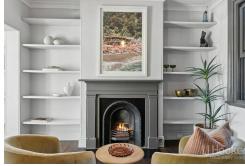

Through the front door, you're greeted by an open-plan living and dining space that exudes classical elegance, warmed by a cosy fireplace and bathed in superb natural light thanks to its architecturally designed layout. This flows effortlessly into a high-spec kitchen, where heated flooring, stainless steel Miele refrigeration, and premium cabinetry elevate every culinary experience. Beyond, a tranquil courtyard with a built-in electric BBQ beckons for al fresco gatherings, leading to the hidden Thomson St community laneway-a rare and charming touch.

Period details like soaring ceilings and original fireplaces nod to its 1860's origins, while radiated heating ensures year-round comfort. The home's potential soars even higher with exciting, unexecuted plans for a third floor-envision a luxurious master suite, a versatile study, and a second bathroom, ready to tailor to your dreams. All this, in a remarkably serene setting just a short stroll from Victoria Street's renowned eateries and minutes from the CBD.