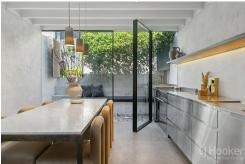

Through the front door, you're greeted by an open-plan living and dining space that exudes classical elegance, warmed by a cosy fireplace and bathed in superb natural light thanks to its architecturally designed layout. This flows effortlessly into a high-spec kitchen, where heated flooring, stainless steel Miele refrigeration, and premium cabinetry elevate every culinary experience. Beyond, a tranquil courtyard with a built-in electric BBQ beckons for al fresco gatherings, leading to the hidden Thomson St community laneway-a rare and charming touch.