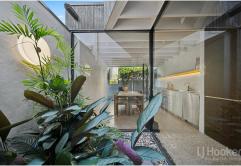

Through the front door, you're greeted by an open-plan living and dining space that exudes classical elegance, warmed by a cosy fireplace and bathed in superb natural light thanks to its architecturally designed layout. This flows effortlessly into a high-spec kitchen, where heated flooring, stainless steel Miele refrigeration, and premium cabinetry elevate every culinary experience. Beyond, a tranquil courtyard with a built-in electric BBQ beckons for al fresco gatherings, leading to the hidden Thomson St community laneway-a rare and charming touch.