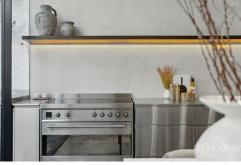

Through the front door, you're greeted by an open-plan living and dining space that exudes classical elegance, warmed by a cosy fireplace and bathed in superb natural light thanks to its architecturally designed layout. This flows effortlessly into a high-spec kitchen, where heated flooring, stainless steel Miele refrigeration, and premium cabinetry elevate every culinary experience. Beyond, a tranquil courtyard with a built-in electric BBQ beckons for al fresco gatherings, leading to the hidden Thomson St community laneway-a rare and charming touch.