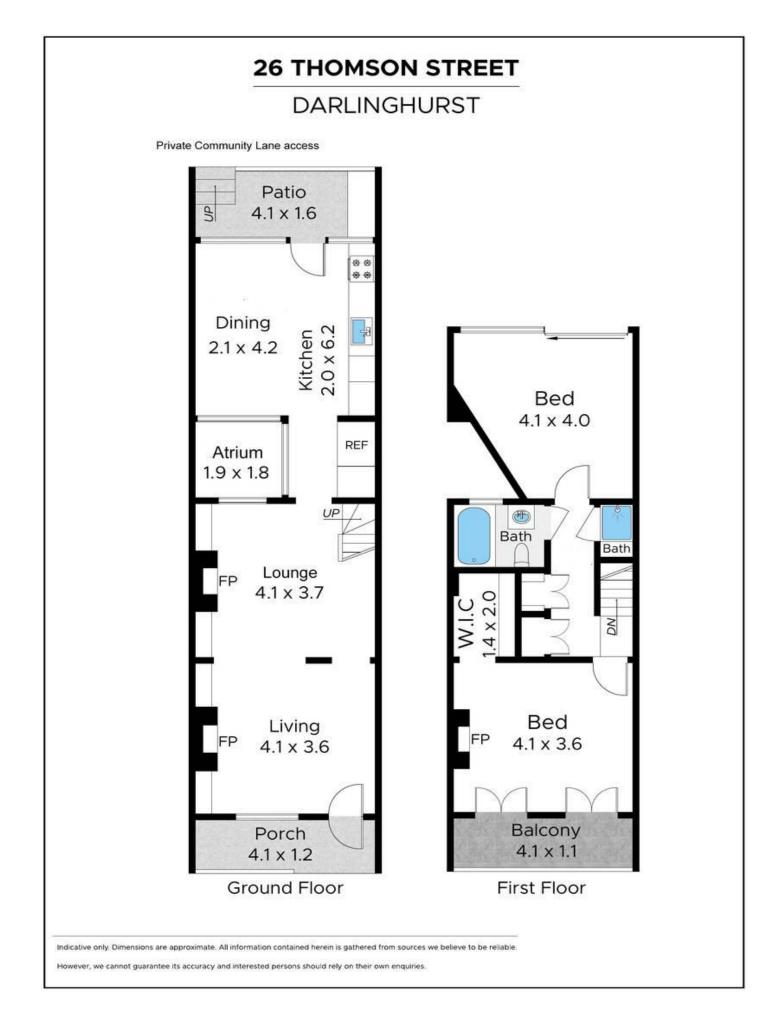

Ascend the stairs, where high-end oak floors with a hard-wax finish set a tone of understated luxury. The master bedroom is a true retreat, featuring a walk-in robe and

## LJ Hooker Double Bay (02) 9185 2816

**Disclaimer:** All information contained therein is gathered from relevant third parties sources. We cannot guarantee or give any warranty about the information provided. Interested parties must rely solely on their own enquiries. terrace doors that open to a wide balcony showcasing that dazzling skyline panorama. The second double bedroom offers a peaceful outlook, ideal as a guest room, nursery, or home office. Architectural cabinetry throughout provides surprising storage, while a clever European laundry cupboard and a bathroom with integrated facilities add practicality without compromising style.