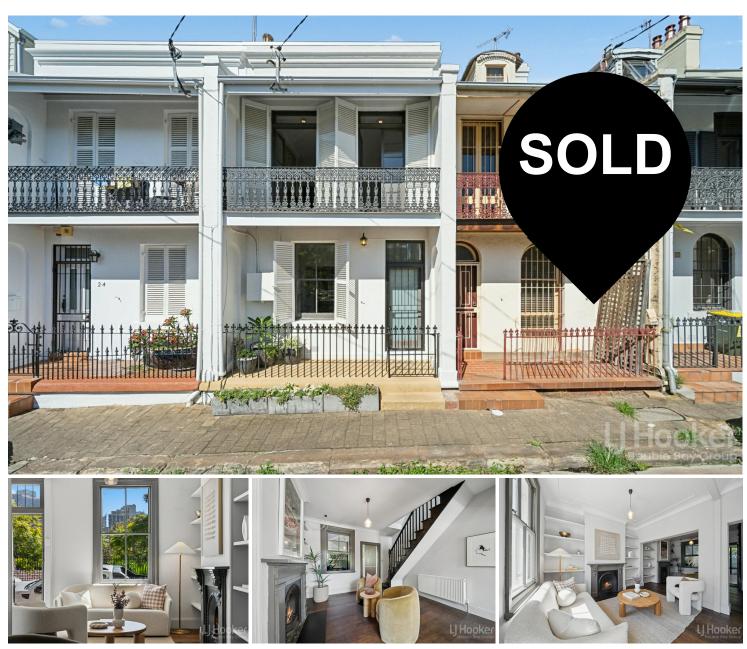

## **Darlinghurst, 26 Thomson Street** A Timeless Victorian Masterpiece in Darlinghurst's Heart

26 Thomson St, a stunning Victorian terrace completed in 1867, nestled in a private cul-desac on one of Darlinghurst's most sought-after streets. Behind its flawless heritage facade lies a home that marries classic charm with reimagined modern living, offering breathtaking, unobstructed views of the Sydney city skyline-including the iconic Centrepoint Tower-and a vibrant city-fringe lifestyle that's simply unmatched.

Through the front door, you're greeted by an open-plan living and dining space that exudes classical elegance, warmed by a cosy fireplace and bathed in superb natural light thanks to its architecturally designed layout. This flows effortlessly into a high-spec kitchen, where heated flooring, stainless steel Miele refrigeration, and premium cabinetry elevate every culinary experience. Beyond, a tranquil courtyard with a built-in electric BBQ beckons for al fresco gatherings, leading to the hidden Thomson St community laneway-a rare and charming touch.

Ascend the stairs, where high-end oak floors with a hard-wax finish set a tone of understated luxury. The master bedroom is a true retreat, featuring a walk-in robe and

Period details like soaring ceilings and original fireplaces nod to its 1860's origins, while radiated heating ensures year-round comfort. The home's potential soars even higher with exciting, unexecuted plans for a third floor-envision a luxurious master suite, a versatile study, and a second bathroom, ready to tailor to your dreams. All this, in a remarkably serene setting just a short stroll from Victoria Street's renowned eateries and minutes from the CBD.