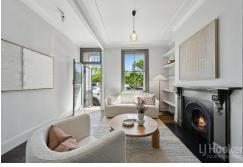

Through the front door, you're greeted by an open-plan living and dining space that exudes classical elegance, warmed by a cosy fireplace and bathed in superb natural light thanks to its architecturally designed layout. This flows effortlessly into a high-spec kitchen, where heated flooring, stainless steel Miele refrigeration, and premium cabinetry elevate every culinary experience. Beyond, a tranquil courtyard with a built-in electric BBQ beckons for al fresco gatherings, leading to the hidden Thomson St community laneway-a rare and charming touch.

Period details like soaring ceilings and original fireplaces nod to its 1860's origins, while radiated heating ensures year-round comfort. The home's potential soars even higher with exciting, unexecuted plans for a third floor-envision a luxurious master suite, a versatile study, and a second bathroom, ready to tailor to your dreams. All this, in a remarkably serene setting just a short stroll from Victoria Street's renowned eateries and minutes from the CBD.