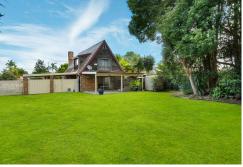

#### Outdoor Highlights:

- \*Large, fully fenced backyard with plenty of room for kids to play and future additions.
- \*Manicured gardens with potential space for a granny flat, swimming pool, or storage for a caravan/boat.
- \*10,000L Water Tank to maintain the garden or reduce utility costs.
- \*Double brick carport with potential for conversion into a home office or additional car accommodation.
- \* Shed size 9.5 x 9 for extra storage.

#### Outdoor Highlights:

Large fenced backyard with room for kids to play, and for future additions. With parkland as your backdrop, enjoy peace, privacy, and the benefits of no rear neighbour's. Location: