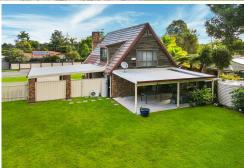

#### Outdoor Highlights:

- \*Large, fully fenced backyard with plenty of room for kids to play and future additions.
- \*Manicured gardens with potential space for a granny flat, swimming pool, or storage for a caravan/boat.
- \*10,000L Water Tank to maintain the garden or reduce utility costs.
- \*Double brick carport with potential for conversion into a home office or additional car accommodation.
- \* Shed size 9.5 x 9 for extra storage.

#### Outdoor Highlights:

Large fenced backyard with room for kids to play, and for future additions. With parkland as your backdrop, enjoy peace, privacy, and the benefits of no rear neighbour's. Location: