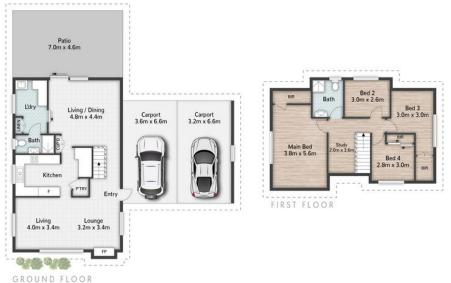

#### Property Features:

Upstairs:

- \*4 Bedrooms.
- \*Shower and toilet for convenience.
- \*Study nook area at the top of the stairs.
- Air conditioning and ceiling fans throughout for year-round comfort.

#### Downstairs:

\*Stylish and practical kitchen designed for entertaining.

#### **Contact**

Ani Jones 0407771997 ani.jones@ljhooker.com.au

LJ Hooker Shailer Park (07) 3102 0829

- \*Open fireplace creating a cozy and warm ambiance.
- \*Two good size living areas:
- oOne opens to the expansive backyard and covered alfresco area, perfect for entertaining family and friends.
- oThe second is an open-plan living and dining area featuring a well-designed brick fireplace .
- \*Huge laundry with ample cupboard space .
- . Shower and toilet

#### Outdoor Highlights:

- \*Large, fully fenced backyard with plenty of room for kids to play and future additions.
- \*Manicured gardens with potential space for a granny flat, swimming pool, or storage for a caravan/boat.
- \*10,000L Water Tank to maintain the garden or reduce utility costs.
- \*Double brick carport with potential for conversion into a home office or additional car accommodation.
- \* Shed size 9.5 x 9 for extra storage.