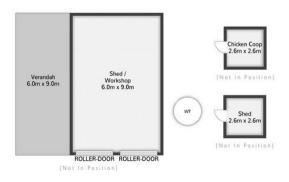

#### Outdoor Highlights:

- \*Large, fully fenced backyard with plenty of room for kids to play and future additions.
- \*Manicured gardens with potential space for a granny flat, swimming pool, or storage for a caravan/boat.
- \*10,000L Water Tank to maintain the garden or reduce utility costs.
- \*Double brick carport with potential for conversion into a home office or additional car accommodation.
- \* Shed size 9.5 x 9 for extra storage.