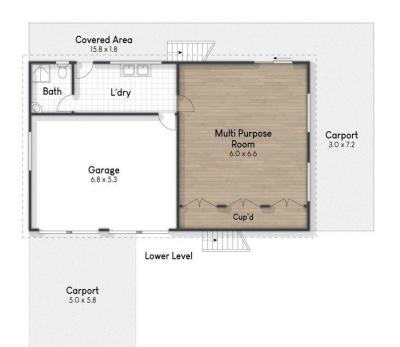

## LJ Hooker Southern Gold Coast (07) 5534 4033

Shop 2, 10 Fifth Avenue, PALM BEACH QLD 4221 southerngoldcoast.ljhooker.com.au | enquiries@ljhookersgc.com.au

Whilst every attempt has been made to ensure the accuracy of the floor plan contained here, measurements of doors, window rooms and any other item are approximate and no responsibility is taken for any error, omission, or misstatement. This plan is followed the proposes only and should only be used as such by an

Libby Hewson 0410 088 168 24 Keel Court, Currumbin Waters Internal: 199 m² I External: 122 m² I Approx Total 199 ker?