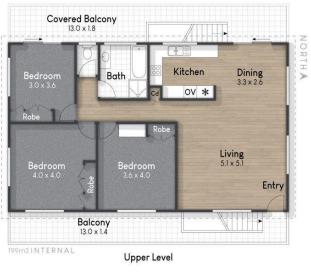

## LJ Hooker Southern Gold Coast (07) 5534 4033

Shop 2, 10 Fifth Avenue, PALM BEACH QLD 4221 southerngoldcoast.ljhooker.com.au | enquiries@ljhookersgc.com.au

Whilst every attempt has been made to ensure the accuracy of the floor plan contained here, measurements of doors, window rooms and any other item are approximate and no responsibility is taken for any error, omission, or misstatement. This plan is followed the proposes only and should only be used as such by an

Libby Hewson 0410 088 168 24 Keel Court, Currumbin Waters Internal: 199 m² I External: 122 m² I Approx Total 199 ker?