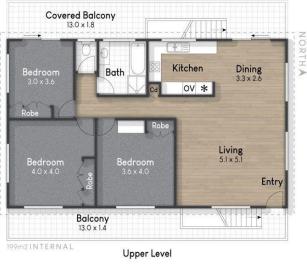

Libby Hewson 0410 088 168 24 Keel Court, Currumbin Waters Internal: 199 m² I External: 122 m² I Approx Told 199 ker?