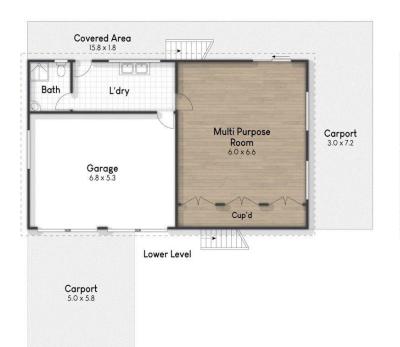

Libby Hewson 0410 088 168 24 Keel Court, Currumbin Waters Internal: 199 m² I External: 122 m² I Approx Told 199 ker?