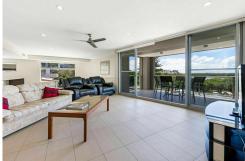

Inside you have views from all aspects, a large central kitchen - Euro styled laundry, plus living - dining all leading to a large covered patio to sit back and relax and soak up the cooling breezes from the water.

Air conditioning is central to all areas and provides comfort for the hottest of days.

2 good sized bedrooms and a central bathroom complete the picture and the choice is yours to either live permanently or holiday here.