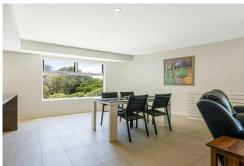

Inside you have views from all aspects, a large central kitchen - Euro styled laundry, plus living - dining all leading to a large covered patio to sit back and relax and soak up the cooling breezes from the water.