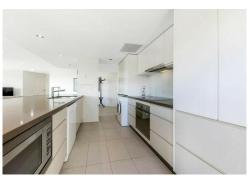

Inside you have views from all aspects, a large central kitchen - Euro styled laundry, plus living - dining all leading to a large covered patio to sit back and relax and soak up the cooling breezes from the water.