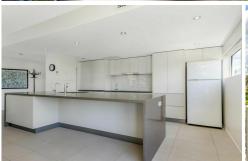

Inside you have views from all aspects, a large central kitchen - Euro styled laundry, plus living - dining all leading to a large covered patio to sit back and relax and soak up the cooling breezes from the water.