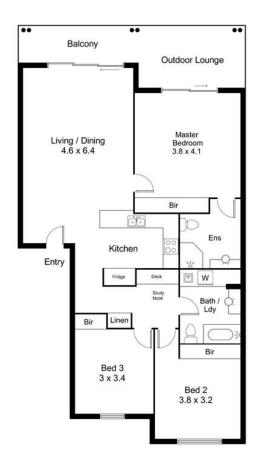

#### HOME

- #68 is on the 1st floor
- Massive balcony/outdoor lounge area overlooking the pool.
- Spacious and functional floorplan, every room is generously sized.
- Carpeted throughout, tiled kitchen & bathrooms.

3 🖳

For Sale UNDER OFFER

View

ljhooker.com.au/J4PHRD

Contact Matt Hemsworth

0488 070 954 matthew.hemsworth@ljhooker.com.au

LJ Hooker Joondalup (08) 9300 2100

- U-shaped Kitchen features breakfast bar, double sink, plenty of cupboard space & tile splashback.
- Primary suite is complete with ensuite bathroom, its own split system air-conditioner \* direct access to balcony.
- Bedrooms 2 & 3 both have built in robes.
- Study nook
- Main bathroom has built in hidden laundry.
- Split system air-con also in living/dining room will feed the entire apartment.
- 2 Car bays & storage room.

# **More About this Property**

| Property ID   | J4PHRD                                                                                                                                             |
|---------------|----------------------------------------------------------------------------------------------------------------------------------------------------|
| Property Type | Apartment                                                                                                                                          |
| House Size    | 113 m²                                                                                                                                             |
| Land Area     | 164 m²                                                                                                                                             |
| Including     | Ensuite Study Air Conditioning Toilets (2) Pool Balcony Gym Dishwasher Outdoor Entertaining Built-in-Robes Secure Parking Fully Fenced Liveability |