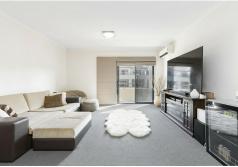

#### HOME

- #68 is on the 1st floor
- Massive balcony/outdoor lounge area overlooking the pool.
- Spacious and functional floorplan, every room is generously sized.
- Carpeted throughout, tiled kitchen & bathrooms.

3 🖳

For Sale UNDER OFFER

View

ljhooker.com.au/J4PHRD

Contact Matt Hemsworth

0488 070 954 matthew.hemsworth@ljhooker.com.au

LJ Hooker Joondalup (08) 9300 2100

- U-shaped Kitchen features breakfast bar, double sink, plenty of cupboard space & tile splashback.
- Primary suite is complete with ensuite bathroom, its own split system air-conditioner \* direct access to balcony.
- Bedrooms 2 & 3 both have built in robes.
- Study nook
- Main bathroom has built in hidden laundry.
- Split system air-con also in living/dining room will feed the entire apartment.
- 2 Car bays & storage room.