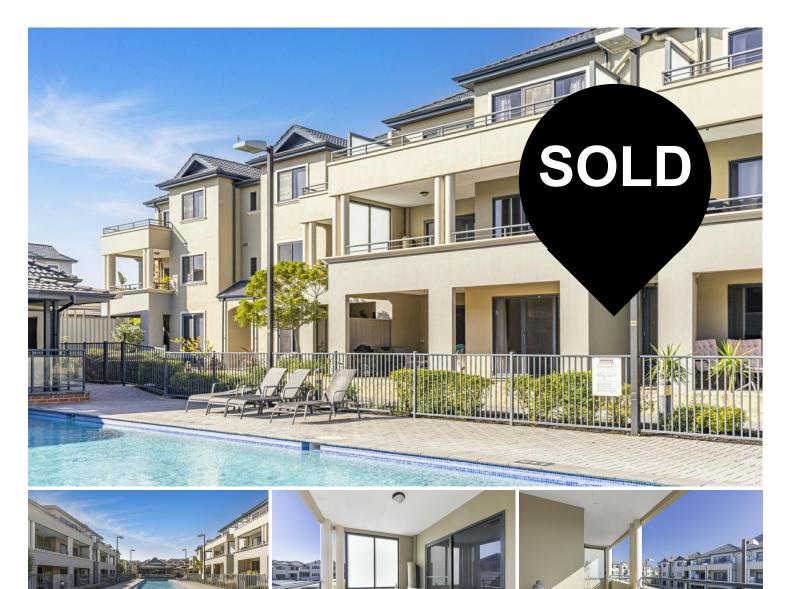

# **UNDER OFFER**

The Grange Apartments

A resort-like complex, massive pool, Gym, BBQs, entertaining zone & friendly neighbours - feel like you're on holiday! The location is excellent, immediate access to Currambine train station, Burns Beach Rd freeway exit & only 3km to Burns Beach.

#### HOME

- #68 is on the 1st floor
- Massive balcony/outdoor lounge area overlooking the pool.
- Spacious and functional floorplan, every room is generously sized.
- Carpeted throughout, tiled kitchen & bathrooms.

# **More About this Property**

| Property ID   | J4PHRD                                                                                                                                             |
|---------------|----------------------------------------------------------------------------------------------------------------------------------------------------|
| Property Type | Apartment                                                                                                                                          |
| House Size    | 113 m²                                                                                                                                             |
| Land Area     | 164 m²                                                                                                                                             |
| Including     | Ensuite Study Air Conditioning Toilets (2) Pool Balcony Gym Dishwasher Outdoor Entertaining Built-in-Robes Secure Parking Fully Fenced Liveability |