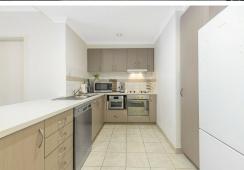

3 🖳

For Sale UNDER OFFER

View

ljhooker.com.au/J4PHRD

Contact Matt Hemsworth

0488 070 954 matthew.hemsworth@ljhooker.com.au

LJ Hooker Joondalup (08) 9300 2100

- U-shaped Kitchen features breakfast bar, double sink, plenty of cupboard space & tile splashback.
- Primary suite is complete with ensuite bathroom, its own split system air-conditioner \* direct access to balcony.
- Bedrooms 2 & 3 both have built in robes.
- Study nook
- Main bathroom has built in hidden laundry.
- Split system air-con also in living/dining room will feed the entire apartment.
- 2 Car bays & storage room.