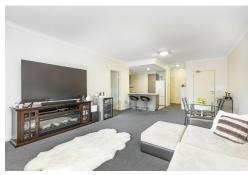

#### HOME

- #68 is on the 1st floor
- Massive balcony/outdoor lounge area overlooking the pool.
- Spacious and functional floorplan, every room is generously sized.
- Carpeted throughout, tiled kitchen & bathrooms.

3 🖳

For Sale UNDER OFFER

View

ljhooker.com.au/J4PHRD

Contact Matt Hemsworth

0488 070 954 matthew.hemsworth@ljhooker.com.au

LJ Hooker Joondalup (08) 9300 2100

- U-shaped Kitchen features breakfast bar, double sink, plenty of cupboard space & tile splashback.
- Primary suite is complete with ensuite bathroom, its own split system air-conditioner \* direct access to balcony.
- Bedrooms 2 & 3 both have built in robes.
- Study nook
- Main bathroom has built in hidden laundry.
- Split system air-con also in living/dining room will feed the entire apartment.
- 2 Car bays & storage room.