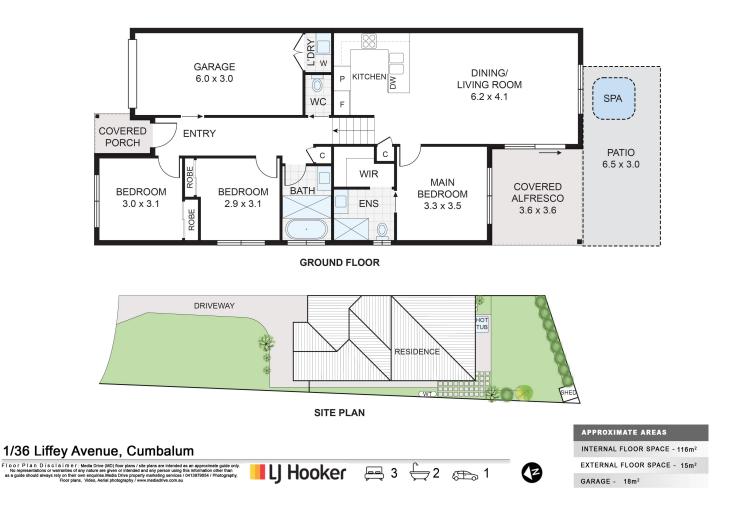

## Cumbalum, 1/36 Liffey Avenue Split-Level duplex in Ballina Heights Estate

This modern split-level duplex offers peaceful living backing onto a natural reserve. Three bedrooms all with built in robes, ceiling fans and split system air conditioning, while the master includes a modern ensuite and walk in robe. The contemporary kitchen flows to an inviting undercover entertainment area, perfect for outdoor living.

The private yard with outdoor spa overlooks the reserve, creating a serene backdrop for this low-maintenance home. Additional features include solar panels and a single lock-up garage. Located in the sought-after Ballina Heights Estate, this property presents an excellent opportunity for families, downsizers, or investors seeking a modern lifestyle.