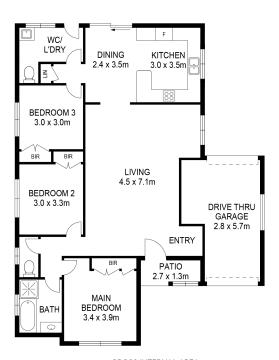

On offer is a 3 bedroom, brick and tile home located only a short stroll to the local shopping centre, medical centre, school and bowling club.

Features of the home are a huge living room, dining area, open plan kitchen, bathroom with separate toilet and a second toilet in the laundry. Built-ins in all bedrooms, a garden shed and a drive thru single garage.

GROSS INTERNAL AREA FLOOR 1: 110m<sup>2</sup>, EXCLUDED AREAS: GARAGE: 18m<sup>2</sup>, PATIO: 4m<sup>2</sup>, SHED: 7m<sup>2</sup> TOTAL: 139m<sup>2</sup> MEASUREMENTS ARE DEEMED HIGHLY RELIABLE BUT NOT GUARANTEED.