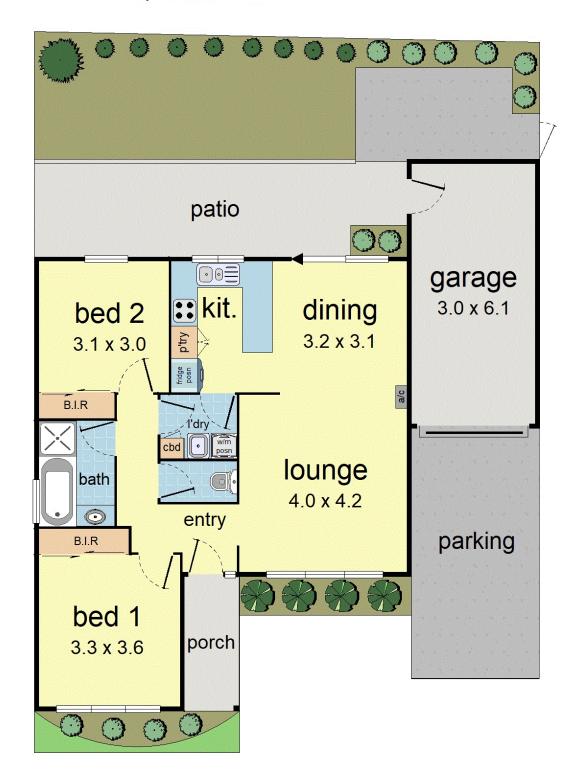

## Croydon, 51/355 Dorset Road

Calm Comfort in a Quiet Corner

Enjoying a peaceful position at the rear of the block, this 2 bedroom unit welcomes you with a sunny north facing porch and pretty gardens. Inside, the carpeted lounge room adjoins a light and bright dining area and modern timber kitchen flowing out to a private entertaining area. Both bedrooms have built in robes and share a separate toilet, bathroom and laundry. Highlights include ducted heating, external sun blinds, split system cooling, single garage with a remote door. Close to Dorset Recreation Reserve, buses, doctors clinic and shops.

#### LJ Hooker Mooroolbark (03) 9726 7711

64 Brice Avenue, MOOROOLBARK VIC 3138 mooroolbark.ljhooker.com.au | admin@ljhookermooroolbark.com.au

This plan is a sketch, and all data shown is general only.

NB: All stated dimensions are approximate only & should not be taken as definite.