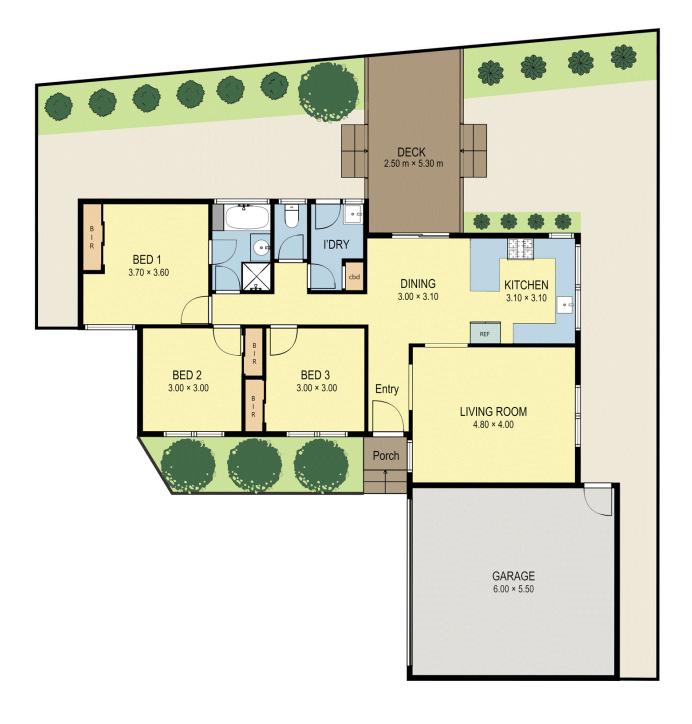

## A Peaceful Place with Park Views

Tucked away at the rear of a quiet block of four, this neat and tidy three-bedroom home offers low-maintenance living in a peaceful setting.

Perfectly positioned on a quiet street, right next to the Tarralla Creek Trail, the home offers a practical floorplan that includes three comfortable bedrooms, one with ensuite effect to the central bathroom, and a neat open plan kitchen/dining and living room offering serene park views. With a fully fenced garden, and a private gate to the parkland next door, you'll have as much outdoor space as you could ever need.