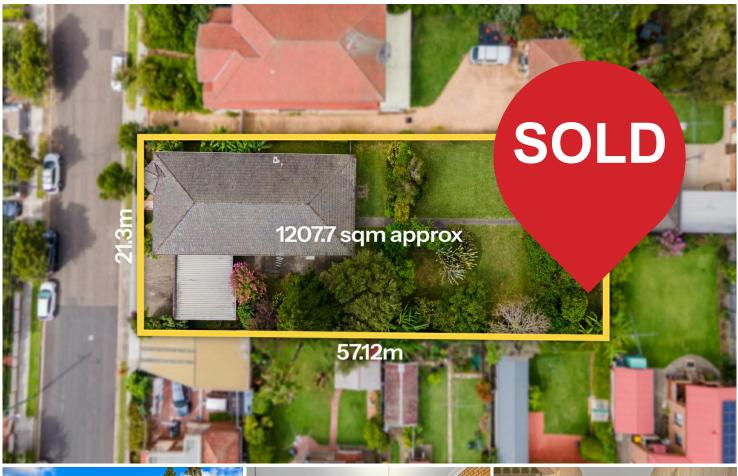

# Croydon Park, 67 Croydon Avenue

Endless Potential in the Heart of Croydon Park!

Located just moments from schools, shops, parks, transport links, and all essential amenities, this property offers both convenience and accessibility, making it an ideal choice for families, investors, small businesses and developers alike. Sitting on an expansive 1,207.7sqm clear block across three lots, this solid double-brick home presents a rare and versatile opportunity with endless possibilities.

## **More About this Property**

| Property ID   | 1A3GF8B   |  |
|---------------|-----------|--|
| Property Type | House     |  |
| Land Area     | 1207.7 m2 |  |

Domenic Bucciarelli 0411 199 466 Principal-Licensee in Charge | domenic@ljha.com.au Mo Yassih 0473 172 464 Sales Associate | mo@ljha.com.au

#### DISCLAIMER

PLANS SHOWN ARE FOR MARKETING PURPOSES ONLY, ALL DIMENSIONS ARE APPROXIMATE AND NOT TO SCALE. THEY ARE SUBJECT TO ERRORS AND INACCURACIES AND NO LIABILITY WILL BE ACCEPTED. INTERESTED PARTIES SHOULD MAKE THEIR OWN ENQUIRIES.