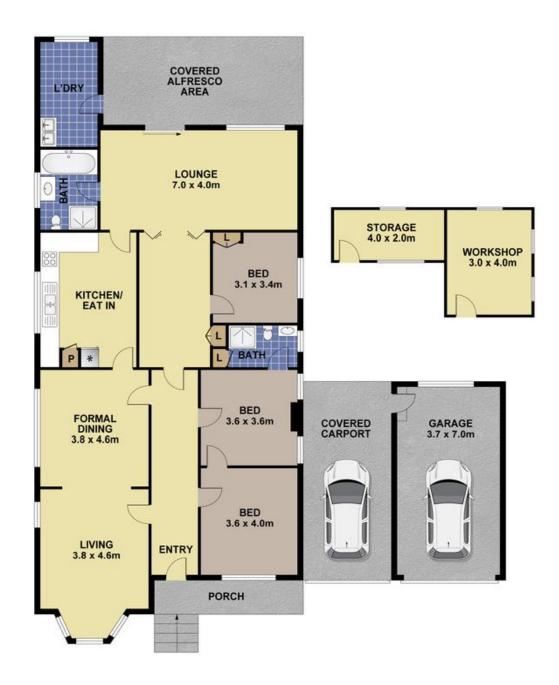

### Key Features:

- Three spacious bedrooms with natural light
- •A formal lounge room as well as a separate family room providing comfort and flexibility
- · Dining room and eat in kitchen
- •Two bathrooms for added convenience
- ·Lock-up garage + covered, gated carport for secure parking
- •High ceilings & solid double-brick construction for timeless appeal
- •Three lots on one title offering a range of development possibilities (Permitted with

## **More About this Property**

| Property ID   | 1A3GF8B   |  |
|---------------|-----------|--|
| Property Type | House     |  |
| Land Area     | 1207.7 m2 |  |

Domenic Bucciarelli 0411 199 466 Principal-Licensee in Charge | domenic@ljha.com.au Mo Yassih 0473 172 464 Sales Associate | mo@ljha.com.au

#### DISCLAIMER

PLANS SHOWN ARE FOR MARKETING PURPOSES ONLY, ALL DIMENSIONS ARE APPROXIMATE AND NOT TO SCALE. THEY ARE SUBJECT TO ERRORS AND INACCURACIES AND NO LIABILITY WILL BE ACCEPTED. INTERESTED PARTIES SHOULD MAKE THEIR OWN ENQUIRIES.