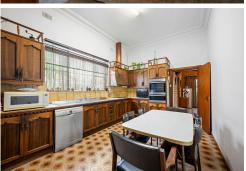

### Key Features:

- Three spacious bedrooms with natural light
- •A formal lounge room as well as a separate family room providing comfort and flexibility
- · Dining room and eat in kitchen
- •Two bathrooms for added convenience
- ·Lock-up garage + covered, gated carport for secure parking
- •High ceilings & solid double-brick construction for timeless appeal
- •Three lots on one title offering a range of development possibilities (Permitted with