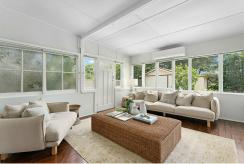

Beautifully presented throughout, the home features three generous bedrooms - all with split air-conditioners and built-in wardrobes, a modern kitchen, a beautiful period bathroom, an air-conditioned separate lounge and dining room plus a casual family room at the rear.

Much of the homes beautiful period features are still intact, such as high ornate ceilings, timber woodwork, leadlight windows and polished timber floors throughout.

Step out the rear to an undercover entertainment area which overlooks a private and leafy