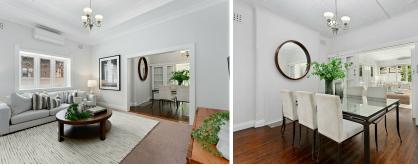

Beautifully presented throughout, the home features three generous bedrooms - all with split air-conditioners and built-in wardrobes, a modern kitchen, a beautiful period bathroom, an air-conditioned separate lounge and dining room plus a casual family room at the rear.

Much of the homes beautiful period features are still intact, such as high ornate ceilings, timber woodwork, leadlight windows and polished timber floors throughout.

Step out the rear to an undercover entertainment area which overlooks a private and leafy