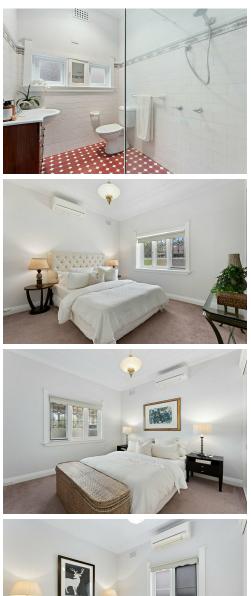

Beautifully presented throughout, the home features three generous bedrooms - all with split air-conditioners and built-in wardrobes, a modern kitchen, a beautiful period bathroom, an air-conditioned separate lounge and dining room plus a casual family room at the rear.

Much of the homes beautiful period features are still intact, such as high ornate ceilings, timber woodwork, leadlight windows and polished timber floors throughout.

Step out the rear to an undercover entertainment area which overlooks a private and leafy