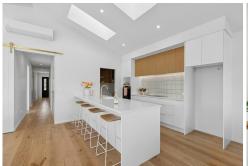

Nestled within sight of the iconic Wooing Tree Cellar Door and just a short stroll from the vibrant center of Cromwell, this north-facing home is bathed in sunlight all day long. From the moment you step inside, you'll be captivated by the thoughtful details, including a spacious scullery kitchen designed for effortless entertaining.