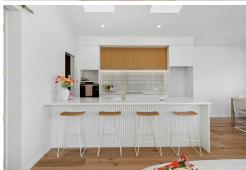

Nestled within sight of the iconic Wooing Tree Cellar Door and just a short stroll from the vibrant center of Cromwell, this north-facing home is bathed in sunlight all day long. From the moment you step inside, you'll be captivated by the thoughtful details, including a spacious scullery kitchen designed for effortless entertaining.

Every inch of this home has been meticulously planned, right down to the ample storage spaces. The fully landscaped grounds mean all you need to do is pack your bags and move in. Whether you're searching for a new home, a lock-and-leave retreat, or a smart investment, this property is a rare find that won't last long.