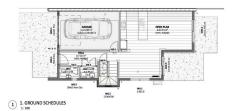

With 3 spacious double bedrooms, including a master with ensuite upstairs, this home provides the ultimate retreat. The open plan living space downstairs is perfect for both relaxation and entertaining flowing seamlessly into a modern kitchen equipped with

#### Jane Hoskins

0274 486 060

jhoskins.alexandra@ljhooker.co.nz

LJ Hooker Alexandra (03) 448 8888 Central and Lakes Realty 2008 Ltd premium fittings. A separate toilet adds extra convenience for guests and the single garage with additional off street parking ensures practicality without compromising on style. Whether you're looking for a permanent home or a lock-up-and-leave getaway this property is designed with lifestyle and convenience at its heart. Come and experience the future of living in Central Otago.

## **More About this Property**

| Property ID   | 15NQGME                   |
|---------------|---------------------------|
| Property Type | House                     |
| House Size    | 147 m2                    |
| Land Area     | 250 m2                    |
| Including     | Toilets (3)<br>Dishwasher |

### LJ Hooker Alexandra (03) 448 8888

Central and Lakes Realty 2008 Ltd 10 Centennial Ave, ALEXANDRA 9320 alexandra.ljhooker.co.nz | alexandra@ljhooker.co.nz

1. GROUND SCHEDULES 1 1:100