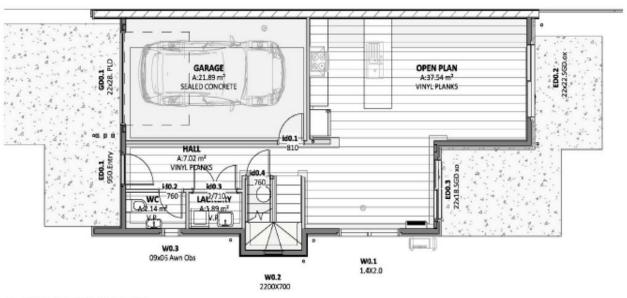

With 3 spacious double bedrooms, including a master with ensuite upstairs, this home provides the ultimate retreat. The open plan living space downstairs is perfect for both relaxation and entertaining flowing seamlessly into a modern kitchen equipped with

#### Jane Hoskins

0274 486 060

jhoskins.alexandra@ljhooker.co.nz

LJ Hooker Alexandra (03) 448 8888 Central and Lakes Realty 2008 Ltd premium fittings. A separate toilet adds extra convenience for guests and the single garage with additional off street parking ensures practicality without compromising on style. Whether you're looking for a permanent home or a lock-up-and-leave getaway this property is designed with lifestyle and convenience at its heart. Come and experience the future of living in Central Otago.

## **More About this Property**

| Property ID   | 15NQGME                   |
|---------------|---------------------------|
| Property Type | House                     |
| House Size    | 147 m2                    |
| Land Area     | 250 m2                    |
| Including     | Toilets (3)<br>Dishwasher |