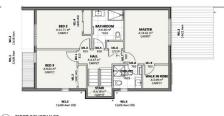

With 3 spacious double bedrooms, including a master with ensuite upstairs, this home provides the ultimate retreat. The open plan living space downstairs is perfect for both relaxation and entertaining flowing seamlessly into a modern kitchen equipped with

#### Jane Hoskins

0274 486 060

jhoskins.alexandra@ljhooker.co.nz

LJ Hooker Alexandra (03) 448 8888 Central and Lakes Realty 2008 Ltd premium fittings. A separate toilet adds extra convenience for guests and the single garage with additional off street parking ensures practicality without compromising on style. Whether you're looking for a permanent home or a lock-up-and-leave getaway this property is designed with lifestyle and convenience at its heart. Come and experience the future of living in Central Otago.

## **More About this Property**

| Property ID   | 15NQGME                   |
|---------------|---------------------------|
| Property Type | House                     |
| House Size    | 147 m2                    |
| Land Area     | 250 m2                    |
| Including     | Toilets (3)<br>Dishwasher |