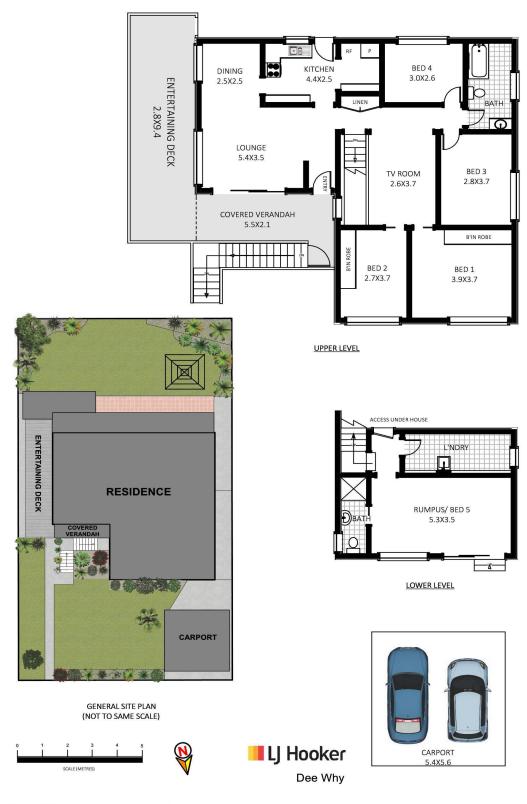

# 28 Lillihina Avenue, Cromer

Measurements are indicative and in metres. The site plan and floor plan are not to scale. Bushes and trees are placed for illustration purposes. Plans should not be relied on and interested parties should make and rely on their own enquiries.