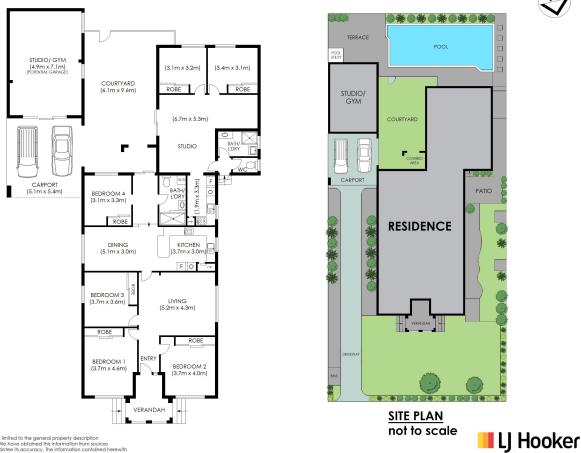

# Cromer, 27 Ryrie Avenue

No Gum Trees! Single Level, North Facing 771sqm - Generational Living

Tightly held central location with a level allotment as below:

Total - 771sqm (approx.) 18.9 front x 18.77 back 41.15 east x 41.15 west R2 Low density residential

Accommodating three generations of the one family for over 15 years, this property has proven to be versatile in countless ways. The children were toddlers when they moved in and have enjoyed endless summers in the swimming pool and adjoining games room. Treasured memories have been shared having their grandparents in the self-contained area which also offers ideal accommodation for teenagers or guests.

# **More About this Property**

| Property ID   | 2US6F6K |
|---------------|---------|
| Property Type | House   |
| Land Area     | 771 m²  |