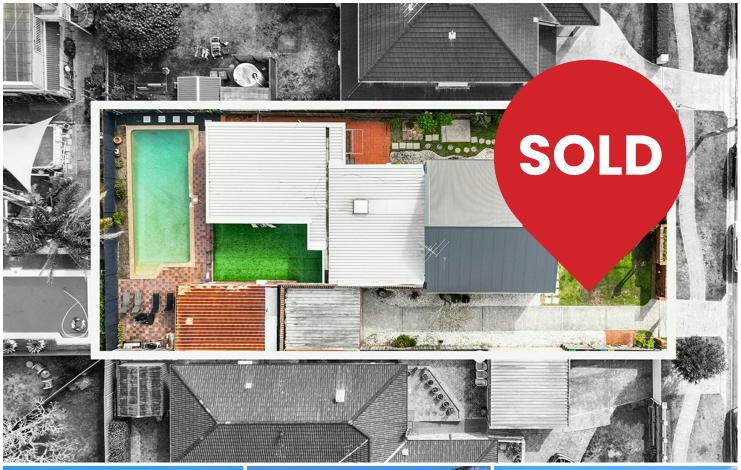

# Cromer, 27 Ryrie Avenue

No Gum Trees! Single Level, North Facing 771sqm - Generational Living

Tightly held central location with a level allotment as below:

Total - 771sqm (approx.) 18.9 front x 18.77 back 41.15 east x 41.15 west R2 Low density residential

## LJ Hooker Mona Vale (02) 9979 8000

3/18 Bungan Street, MONA VALE NSW 2103 monavale.ljhooker.com.au | monavale@ljhmv.com.au

LJ Hooker Mona Vale (02) 9979 8000

27 RYRIE AVENUE, CROMER

Scale 1:160