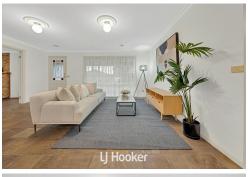

Step inside to discover a formal living area featuring a charming brick fireplace, and a spacious master bedroom with an ensuite and walk-in robe. Two additional bedrooms, each with built-in wardrobes, share a central bathroom. The home offers year-round comfort with ducted heating and evaporative cooling.

The open-plan kitchen, complete with modern appliances, flows effortlessly into the lounge and dining areas, creating a perfect space for entertaining. The expansive backyard is beautifully landscaped, ideal for family gatherings, kids, and pets. With room for a potential

What We Love:

- \*Large 742m<sup>2</sup> block with a wide frontage
- \*Two living zones
- \*Ducted heating
- \* Evaporative cooling
- \*Spacious double garage
- \*New floorboards and stone tiles
- \*Freshly painted interiors and roof
- \*NBN ready
- \*Brand-new kitchen appliances, including a gas range and oven
- \* Charming brick fireplace for cozy winter nights
- \*Massive backyard
- Two storage sheds
- \*Side access for a trailer, caravan or a boat
- \*Central Location Close to local shops, schools, and public transport