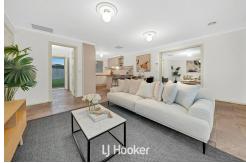

Step inside to discover a formal living area featuring a charming brick fireplace, and a spacious master bedroom with an ensuite and walk-in robe. Two additional bedrooms, each with built-in wardrobes, share a central bathroom. The home offers year-round comfort with ducted heating and evaporative cooling.

The open-plan kitchen, complete with modern appliances, flows effortlessly into the lounge and dining areas, creating a perfect space for entertaining. The expansive backyard is beautifully landscaped, ideal for family gatherings, kids, and pets. With room for a potential

What We Love:

- \*Large 742m<sup>2</sup> block with a wide frontage
- \*Two living zones
- \*Ducted heating
- \* Evaporative cooling
- \*Spacious double garage
- \*New floorboards and stone tiles
- \*Freshly painted interiors and roof
- \*NBN ready
- \*Brand-new kitchen appliances, including a gas range and oven
- \* Charming brick fireplace for cozy winter nights
- \*Massive backyard
- Two storage sheds
- \*Side access for a trailer, caravan or a boat
- \*Central Location Close to local shops, schools, and public transport