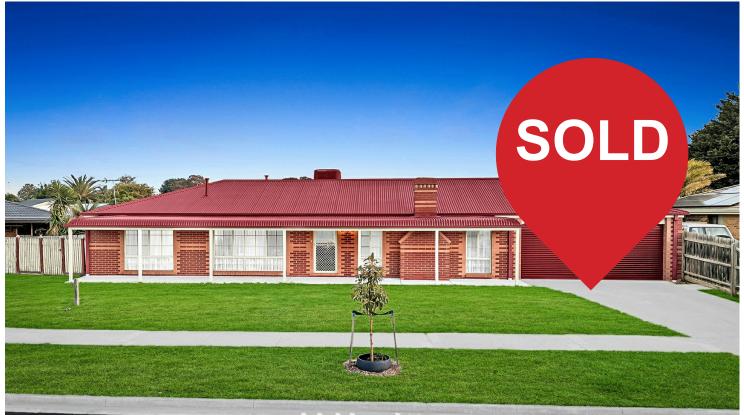

## LJ Hooker

Welcome to 57 Toirram Crescent, Cranbourne! Experience refined comfort in this beautifully updated 3-bedroom, 2-bathroom home with a double garage. Freshly painted and impeccably maintained, this property exudes street appeal and offers a "move-in ready" lifestyle with minimal maintenance.

What We Love:

- \*Large 742m<sup>2</sup> block with a wide frontage
- \*Two living zones
- \*Ducted heating
- \* Evaporative cooling
- \*Spacious double garage
- \*New floorboards and stone tiles
- \*Freshly painted interiors and roof
- \*NBN ready
- \*Brand-new kitchen appliances, including a gas range and oven
- \* Charming brick fireplace for cozy winter nights
- \*Massive backyard
- Two storage sheds
- \*Side access for a trailer, caravan or a boat
- \*Central Location Close to local shops, schools, and public transport