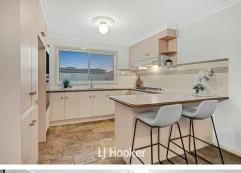

The open-plan kitchen, complete with modern appliances, flows effortlessly into the lounge and dining areas, creating a perfect space for entertaining. The expansive backyard is beautifully landscaped, ideal for family gatherings, kids, and pets. With room for a potential

What We Love:

- \*Large 742m<sup>2</sup> block with a wide frontage
- \*Two living zones
- \*Ducted heating
- \* Evaporative cooling
- \*Spacious double garage
- \*New floorboards and stone tiles
- \*Freshly painted interiors and roof
- \*NBN ready
- \*Brand-new kitchen appliances, including a gas range and oven
- \* Charming brick fireplace for cozy winter nights
- \*Massive backyard
- Two storage sheds
- \*Side access for a trailer, caravan or a boat
- \*Central Location Close to local shops, schools, and public transport