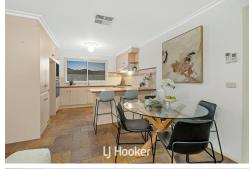

The open-plan kitchen, complete with modern appliances, flows effortlessly into the lounge and dining areas, creating a perfect space for entertaining. The expansive backyard is beautifully landscaped, ideal for family gatherings, kids, and pets. With room for a potential

What We Love:

- \*Large 742m<sup>2</sup> block with a wide frontage
- \*Two living zones
- \*Ducted heating
- \* Evaporative cooling
- \*Spacious double garage
- \*New floorboards and stone tiles
- \*Freshly painted interiors and roof
- \*NBN ready
- \*Brand-new kitchen appliances, including a gas range and oven
- \* Charming brick fireplace for cozy winter nights
- \*Massive backyard
- Two storage sheds
- \*Side access for a trailer, caravan or a boat
- \*Central Location Close to local shops, schools, and public transport