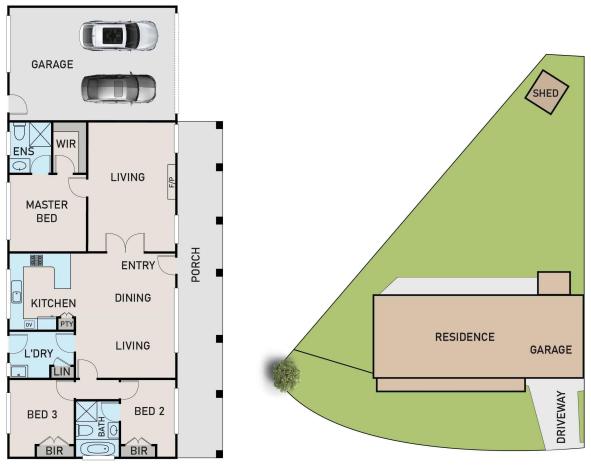

#### **FLOOR PLAN**

#### 67 TOIRRAM CRESCENT, CRANBOURNE

FLOOR AND SITE PLAN IS FOR ILLUSTRATIVE PURPOSES ONLY AND NOT TO SCALE. THE VENDOR, AGENCY OR SUPPLIER MAKE NO GUARANTEE, WARRANTY OR REPRESENTATION AS TO THE ACCURACY OF ANY INFORMATION CONTAINED HEREIN AND THE COMPLETENESS OF THE FLOOR PLANNED WILL ACCEPT NO LIABILITY FOR ITS ACCURACY. INTERESTED PARTIES ARE ADVISED TO MAKE THEIR OWN INDEPENDENT ENQUIRIES.