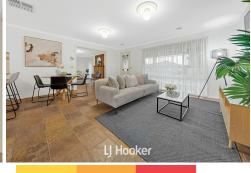

Step inside to discover a formal living area featuring a charming brick fireplace, and a spacious master bedroom with an ensuite and walk-in robe. Two additional bedrooms, each with built-in wardrobes, share a central bathroom. The home offers year-round comfort with ducted heating and evaporative cooling.

The open-plan kitchen, complete with modern appliances, flows effortlessly into the lounge and dining areas, creating a perfect space for entertaining. The expansive backyard is beautifully landscaped, ideal for family gatherings, kids, and pets. With room for a potential