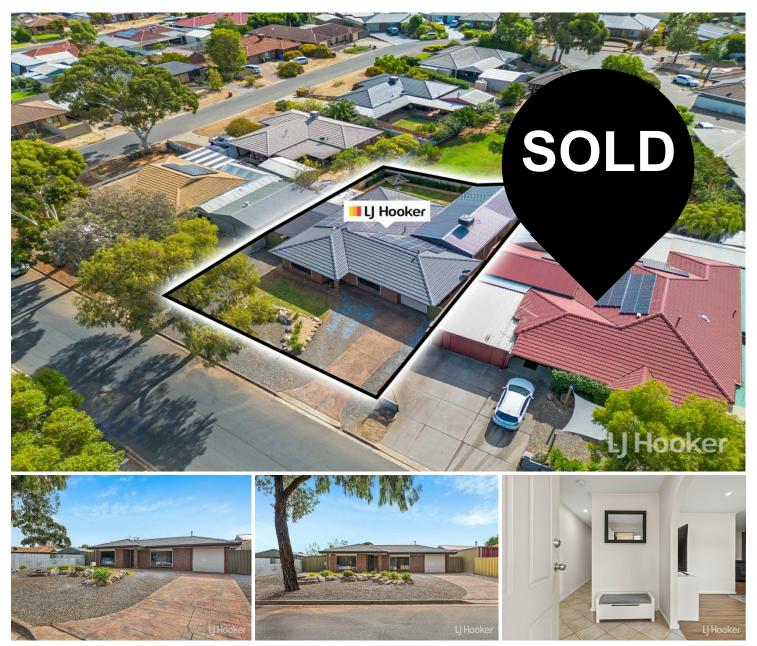

# Craigmore, 9 Zurich Road Exceptional Family Living in Craigmore

Presented by Andrew Rose of LJ Hooker Craigmore, this beautiful property Nestled among other quality homes, this property offers a serene lifestyle. The home features exceptional street appeal with a wide 21-metre frontage, providing ample room to park a caravan, and roller shutters on the front of the house add both security and aesthetic appeal. Inside, you'll find a modern, tastefully updated interior where everything has been done for you, making it truly move-in ready.

Convenience is key, with a bus stop within walking distance, making commuting simple and accessible for residents.

Built in 1989 and located in a well-maintained and highly regarded neighbourhood, this home combines quality, versatility, and location into one impressive package.

### Key Features:

- Updated modern kitchen
- Master Bedroom with Ensuite
- Ducted Heating and Cooling
- Space to park your caravan
- Carport with Drive through access to the Double Garage
- Huge Rear veranda
- Solar System
- Bus stop within walking distance
- 614 sqm (approx.)

#### Specifications:

CT / 5204/81 Council / Playford Built / 1989 Land / 614sqm (approx.) Frontage / 21m (approx.) Estimated rental assessment / \$570 - \$590 per week

Conveniently located, this home offers easy access to top-rated schools, vibrant shopping centers, recreational facilities, and delicious dining options. It's perfect for families, first-time homebuyers, downsizers, or investors seeking a comfortable and convenient lifestyle.