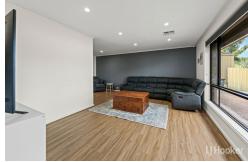

The home features three well-proportioned bedrooms, with the master bedroom showcasing a walk-in robe and ensuite for enhanced comfort and privacy. The L-shaped lounge and dining area is light-filled and inviting, offering an ideal space for relaxation. The heart of the home is the beautifully updated kitchen, featuring modern colours. This stunning kitchen seamlessly overlooks the family area, making it perfect for social gatherings and family meals.