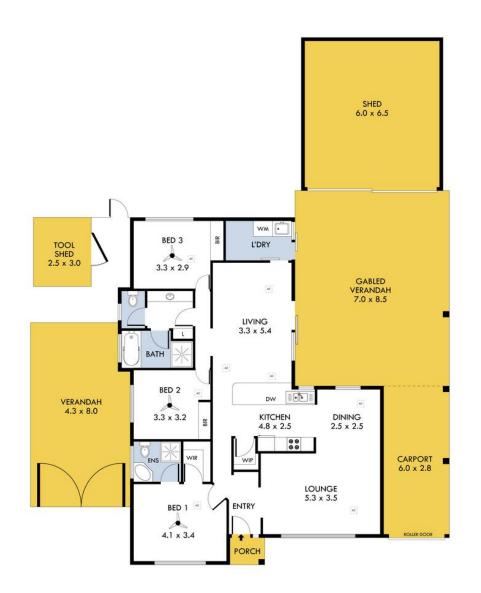

### Key Features:

- Updated modern kitchen
- Master Bedroom with Ensuite
- Ducted Heating and Cooling
- Space to park your caravan
- Carport with Drive through access to the Double Garage
- Huge Rear veranda
- Solar System
- Bus stop within walking distance
- 614 sqm (approx.)

## More About this Property

| Property ID   | 66W1FDC |  |
|---------------|---------|--|
| Property Type | House   |  |
| House Size    | 145 m2  |  |
| Land Area     | 614 m2  |  |

Andrew Rose 0421 988 597

LJ Hooker Craigmore | Elizabeth | Salisbury (08) 8255 9555

| 9 Zurich Road, Craigmore                                                                                                                                                                                                                                                                                                                                                                                                                                                                                                                                                                                                                                                                                                                                                                                                                                                                                                                                                                        |  | - 124.7 SQM<br>- 110.0 SQM<br>- 234.7 SQM |  |
|-------------------------------------------------------------------------------------------------------------------------------------------------------------------------------------------------------------------------------------------------------------------------------------------------------------------------------------------------------------------------------------------------------------------------------------------------------------------------------------------------------------------------------------------------------------------------------------------------------------------------------------------------------------------------------------------------------------------------------------------------------------------------------------------------------------------------------------------------------------------------------------------------------------------------------------------------------------------------------------------------|--|-------------------------------------------|--|
| Bener Mars Environmenter for the second se |  |                                           |  |

Please Note: Every core has been token to verify the correctness of the areas and details used in this leafuel. No warrantly or expresentation is given or mode as to the correctness of the information usepiled and neither the owners, likutrater nor the Agent accept responsibility for errors or omissions. The sketch is for illustration purposes only and intending purchasers should satisfy themselves independently regarding sizes, layout and location of the property. Please check with local cound that out illustructures are approved by council