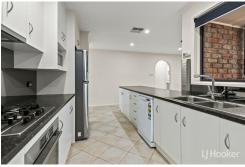

The home features three well-proportioned bedrooms, with the master bedroom showcasing a walk-in robe and ensuite for enhanced comfort and privacy. The L-shaped lounge and dining area is light-filled and inviting, offering an ideal space for relaxation. The heart of the home is the beautifully updated kitchen, featuring modern colours. This stunning kitchen seamlessly overlooks the family area, making it perfect for social gatherings and family meals.