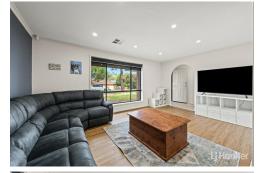

The home features three well-proportioned bedrooms, with the master bedroom showcasing a walk-in robe and ensuite for enhanced comfort and privacy. The L-shaped lounge and dining area is light-filled and inviting, offering an ideal space for relaxation. The heart of the home is the beautifully updated kitchen, featuring modern colours. This stunning kitchen seamlessly overlooks the family area, making it perfect for social gatherings and family meals.