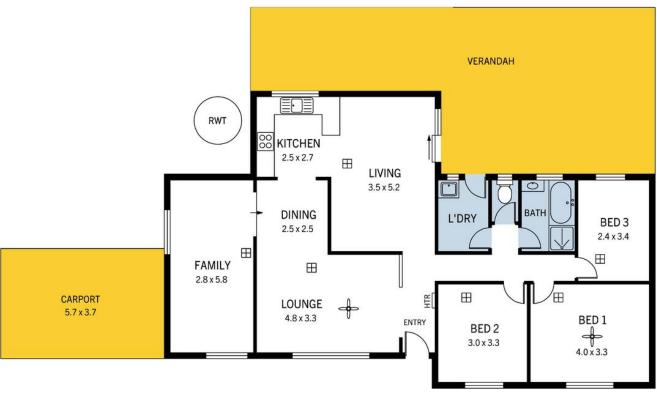

Step inside to discover a unique floor plan that sets this home apart. Retaining many of its original features, the property exudes timeless charm while offering plenty of opportunities for modern customization.

Upon entering, you'll be greeted by multiple living areas to the left, perfect for relaxation and entertainment. To the right, you'll find the well-appointed bedrooms and bathroom, ensuring privacy and functionality for the whole family.

RLA155355

| Property ID   | 65ANFDC |   |
|---------------|---------|---|
| Property Type | House   | _ |
| House Size    | 132 m²  |   |
| Land Area     | 748 m²  |   |

## 19 Madrid Court, Craigmore

DISCLAIMER: Floorplan and area calculation are approximate and for illustration purposes only. Produced by **Property Portraits** 

Interior Verandah Carport 121m<sup>2</sup> 58m<sup>2</sup> 21m<sup>2</sup>

200m² TOTAL