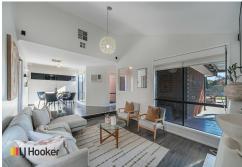

This charming family home offers a sunken formal lounge, formal dining, renovated kitchen showcasing ample bench and storage space & stainless steel appliances which overlooks the open plan living and dining area.

Leading outside from the open plan living area this home provides a large undercover