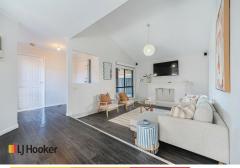

This charming family home offers a sunken formal lounge, formal dining, renovated kitchen showcasing ample bench and storage space & stainless steel appliances which overlooks the open plan living and dining area.