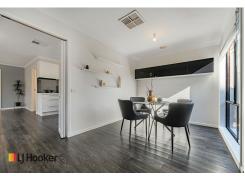

This charming family home offers a sunken formal lounge, formal dining, renovated kitchen showcasing ample bench and storage space & stainless steel appliances which overlooks the open plan living and dining area.