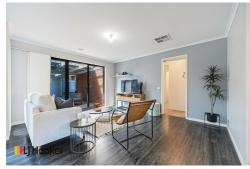

This charming family home offers a sunken formal lounge, formal dining, renovated kitchen showcasing ample bench and storage space & stainless steel appliances which overlooks the open plan living and dining area.