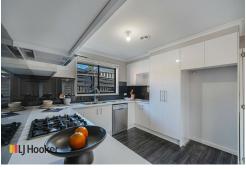

This charming family home offers a sunken formal lounge, formal dining, renovated kitchen showcasing ample bench and storage space & stainless steel appliances which overlooks the open plan living and dining area.