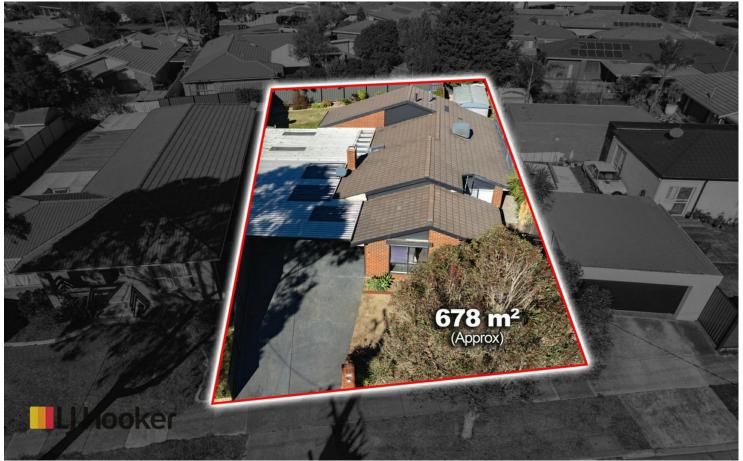

# Your Next Family Home!

LJ Hooker Craigieburn is proud present 6 Gillingham Crescent Craigieburn. Positioned on a large 678m2 block and situated in the heart of Craigieburn with Craigieburn Station only a short drive away and public transport (bus), Our Lady's Primary School, Craigieburn South Prep —Year 12 only moments away, everything you need is close by.

This is the perfect home for your family to enjoy or a great investment opportunity for someone to add to their growing investment portfolio. Inspection is a must!

| Property ID   | JKYHFE                                                                                                                            |
|---------------|-----------------------------------------------------------------------------------------------------------------------------------|
| Property Type | House                                                                                                                             |
| Land Area     | 678 m2                                                                                                                            |
| Including     | Ensuite Ducted Heating Evaporative Cooling Toilets (2) Dishwasher Outdoor Entertaining Built-in-Robes Secure Parking Fully Fenced |