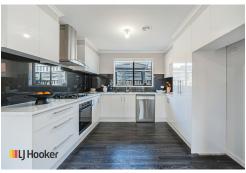

This charming family home offers a sunken formal lounge, formal dining, renovated kitchen showcasing ample bench and storage space & stainless steel appliances which overlooks the open plan living and dining area.