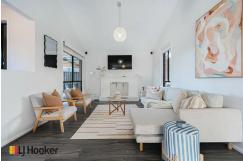

This charming family home offers a sunken formal lounge, formal dining, renovated kitchen showcasing ample bench and storage space & stainless steel appliances which overlooks the open plan living and dining area.