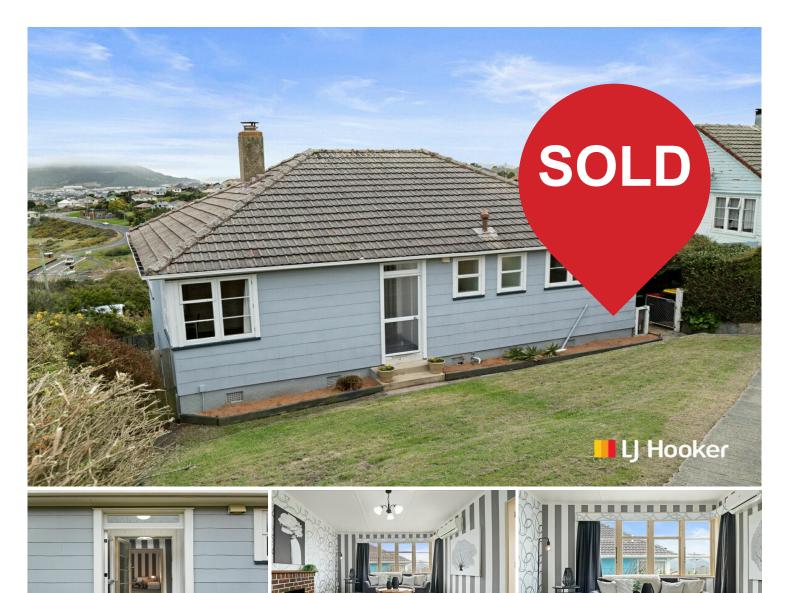

## Corstorphine, 44 Stenhope Crescent Affordable Starter & Something Special

L] Hooker

Positioned on the hill for fantastic sun and a panoramic view, you won't find a better first home option in the marketplace today! The contemporary kitchen and bathroom provides an opportunity to live comfortably as soon as the settlement day arrives, and you have flexibility to configure this property as either two or three bedrooms, depending on your requirements. The third room off the living space can serve a multitude of purposes, be that a home office, nursery, extra lounge or a guest bedroom. Regardless, it captures an amazing outlook, as does the North-facing deck which is accessed from the kitchen/dining area.

The additional two double bedrooms have built-in wardrobes and if you are a young family then the shower over bath will provide further convenience. There is ceiling and underfloor insulation, plus a heat pump in the lounge, together with a large amount of basement storage that offers scope to develop further if you wish.

3 🖽 1 😓 0 🍙

For Sale Enquiries Over \$449,000

View ljhooker.co.nz/3PRSGDS