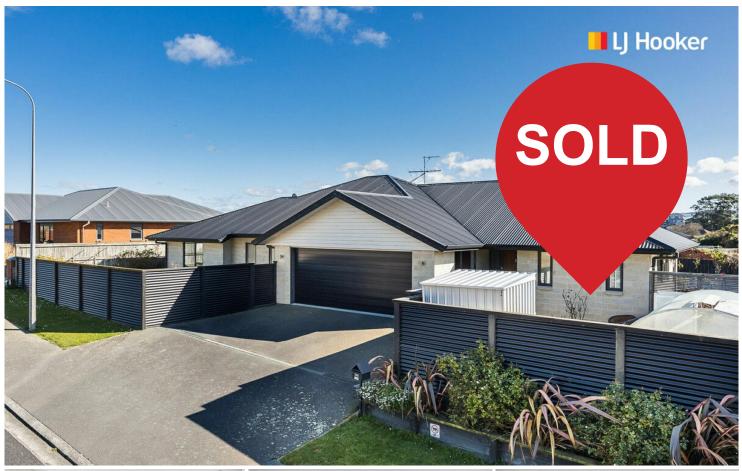

## Corstorphine, 248 Hillhead Road

A Sunny, Quality Home, Close to the Golf Course

Auction Location: LJ Hooker Office - 63 Musselburgh Rise

Situated in the popular Westgate development, this immaculate 3-bedroom, 2-bathroom home offers a prime location right across from St Clair Golf Course and a short drive to both the beach and the vibrant heart of St Clair. Set on a manageable  $602m^2$  (+/-) section, the property features an internal access double garage and is surrounded by quality homes.

Boasting a generous 200m<sup>2</sup> (+/-) of living space, this property is designed for comfort and ease. The open-plan layout flows seamlessly, with sliding doors from the family lounge, dining area, and master bedroom to a sun-soaked deck-ideal for outdoor living and summer gatherings.