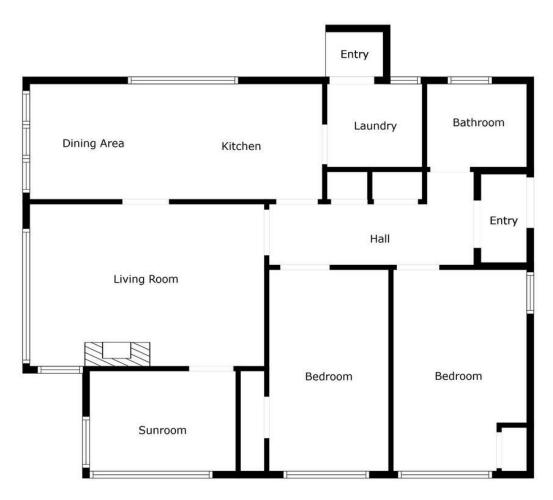

This home offers two double bedrooms and a bright, sun-filled sunroom off the lounge. The separate lounge provides a welcoming space to relax, while the dining room, located next to the kitchen, ensures effortless flow for everyday living and entertaining. A separate laundry room adds extra convenience to the layout.