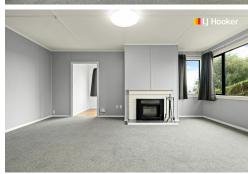

## Move In Ready!

Discover this delightful ex-state home, offering a perfect blend of charm, comfort, and practicality.

Lovingly maintained, it features new carpet, partial double glazing, and the warmth of both a heat pump and a fireplace, ideal for cozy living throughout the seasons.

This home offers two double bedrooms and a bright, sun-filled sunroom off the lounge. The separate lounge provides a welcoming space to relax, while the dining room, located next to the kitchen, ensures effortless flow for everyday living and entertaining. A separate laundry room adds extra convenience to the layout.