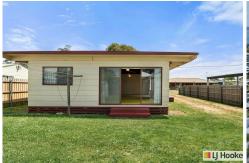

The home consists of two bedrooms with room for a third, one bathroom, a large living area, glass sliding doors to the side and rear of the home and a very workable kitchen space. A centrally located bathroom with separate toilet and a laundry that has an external door and covered landing.

The block is large enough at 564 m2 for an extension at the rear to enlarge the home if needed. A double car shed with power connected and a garden shed are perfect for a workshop or storage. Fully fenced on three sides, it ensures safety and security for your children and pets.