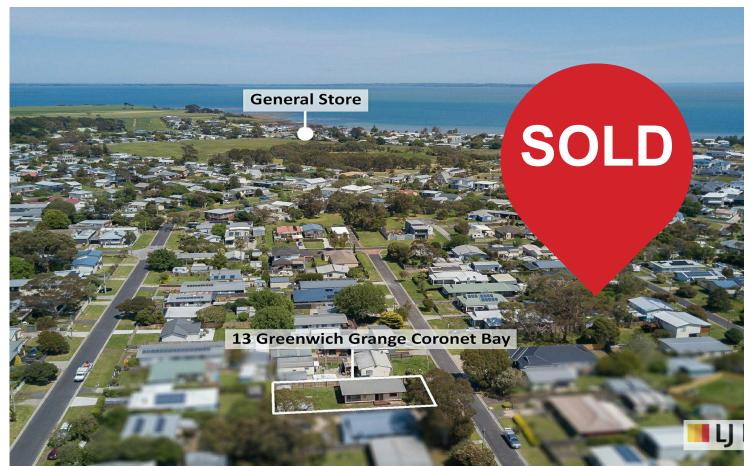

# Coronet Bay, 13 Greenwich Grange

# AFFORDABLE COASTAL LIVING

13 Greenwich Grange, Coronet Bay is where you will find this very affordable 2 Bedroom home. First Homeowners, Investors or those who are looking for a holiday getaway, this is the property for you. A perfect opportunity to stop paying rent and own your own home.

#### **Contact**

**Greg Kane** 0477 020 267 gkane@ljh-grantville.com.au

Allan Mann 0409 855 753 amann@ljh-inverloch.com.au

LJ Hooker Grantville (03) 5678 5988

Location is the key here and Coronet Bay is the location! Conveniently positioned close to the dual lane Bass Highway, it offers a seamless commute to the bustling Pakenham and Wonthaggi, ensuring you can enjoy coastal living without sacrificing urban connectivity. Coronet Bay offers a golden sand beach on the edge of Westernport Bay for all water activities.