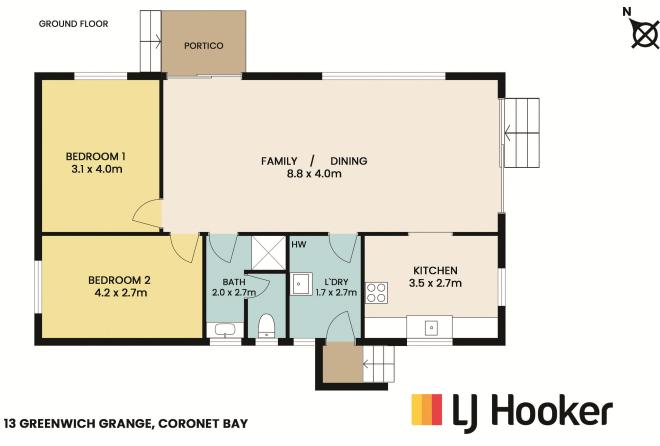

The home consists of two bedrooms with room for a third, one bathroom, a large living area, glass sliding doors to the side and rear of the home and a very workable kitchen space. A centrally located bathroom with separate toilet and a laundry that has an external door and covered landing.

## LJ Hooker Grantville (03) 5678 5988

6/1524 Bass Hwy, GRANTVILLE VIC 3984 grantville.ljhooker.com.au | grantville@ljh-inverloch.com.au

Whilst every attempt has been made to ensure the accuracy of the floor plan contained here, measurements of doors, windows, rooms and any other items are approximate and no responsability is taken for any error, omission or mis-statement.

This floor plan is for illustrative purposes only and should be used as such by any prospective purchaser.