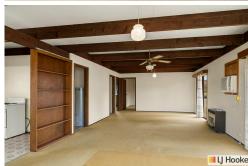

The home consists of two bedrooms with room for a third, one bathroom, a large living area, glass sliding doors to the side and rear of the home and a very workable kitchen space. A centrally located bathroom with separate toilet and a laundry that has an external door and covered landing.