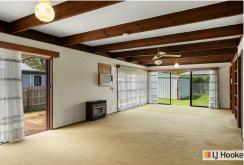

The home consists of two bedrooms with room for a third, one bathroom, a large living area, glass sliding doors to the side and rear of the home and a very workable kitchen space. A centrally located bathroom with separate toilet and a laundry that has an external door and covered landing.