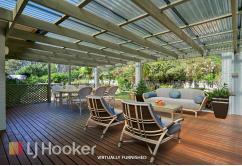

- \* Covered rear entertaining deck flowing to the private backyard and reserve
- \* Double garage with extra storage space ideal for kayaks, tools and beach gear
- \* Ducted air conditioning plus a slow combustion fire place
- \* 886 sqm block with direct access to the reserve.
- \* 700m to Corlette Beach and 800m to Roy Wood Reserve