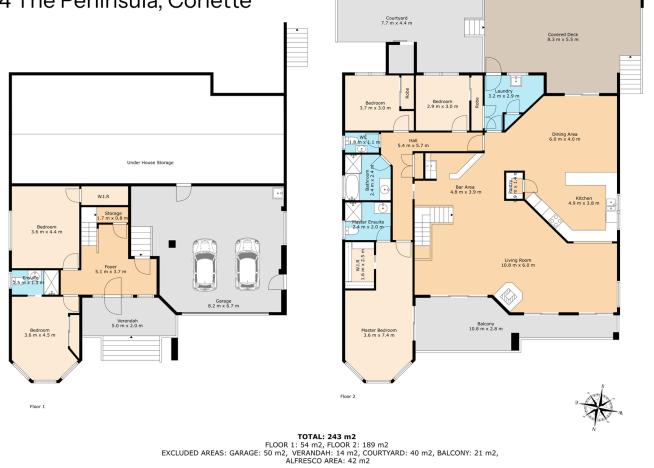

## 54 The Peninsula, Corlette

ALL. SIZES, DIMENSIONS & ELEMENTS ARE APPROXIMATE & INTENDED FOR VIEWING PURPOSES ONLY © 2025 Rite Angle Media - All rights reserved www.ifteanglemedia.com.au

LJ Hooker Nelson Bay (02) 4984 2400