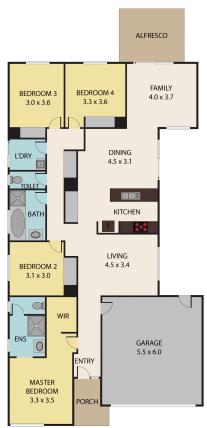

With four well-appointed bedrooms and two contemporary bathrooms, this residence showcases immaculate presentation and thoughtful design. Enjoy seamless flow between two inviting living zones, leading to a covered alfresco area – perfect for both serene family evenings and lively social gatherings.

# More About this Property

| Property ID   | S3HS5                                                                                                                         |
|---------------|-------------------------------------------------------------------------------------------------------------------------------|
| Property Type | House                                                                                                                         |
| Land Area     | 463 m²                                                                                                                        |
| Including     | Ensuite Air Conditioning Toilets (2) Dishwasher Outdoor Entertaining Built-in-Robes Secure Parking Fully Fenced Remote Garage |

#### LJ Hooker Grantville (03) 5678 5988

6/1524 Bass Hwy, GRANTVILLE VIC 3984 grantville.ljhooker.com.au | grantville@ljh-inverloch.com.au

34 Gaudi Boulevard, Corinella, VIC, 3984 TOTAL APPROX. FLOOR AREA 255 SQ.M