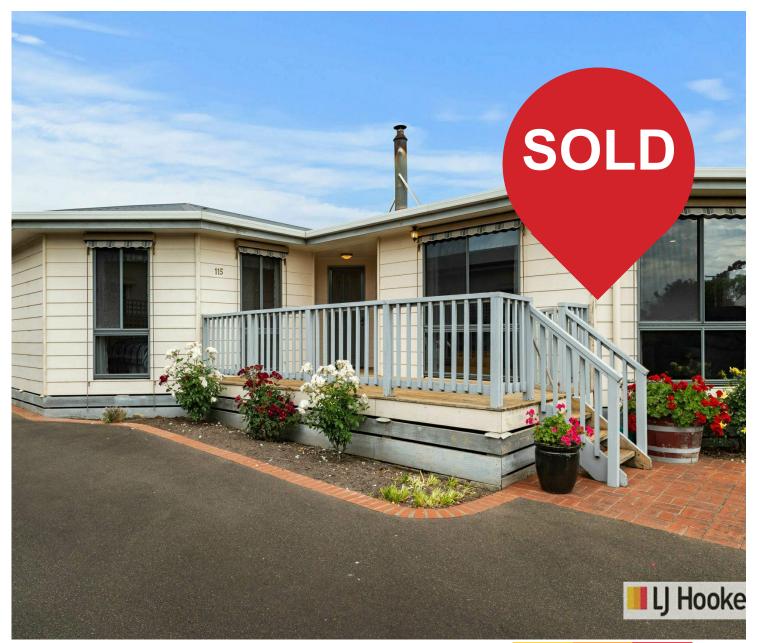

# Corinella, 115 Smythe Street

SOLD – COASTAL COTTAGE BY THE BAY

115 Smythe Street, Corinella is where you will find this affordable coastal cottage with all the charm of living by the bay. Three bedrooms, central bathroom, solid hardwood timber floors, front deck with possible views, fully fenced, three car shed and an asphalt driveway. This property has the lot, perfect for first home owners, downsizers and holiday home owners. Corinella is a premier location on Westernport Bay, enjoy all the conveniences of coastal living. Immerse yourself in kilometres of coastal walking tracks, beaches, frequent the charming local jetty, take advantage of the 24/7, 4-bay boat ramp. The area boasts a vibrant community including the Fig and the Bay restaurant, farm gate produce stores, General Store, Bowls Club and exceptional local assets all contributing to a rich lifestyle choice.

Corinella is a rare gem, only an hour's drive from Melbourne's eastern suburbs and a mere 20 minutes to the wonders of Phillip Island.