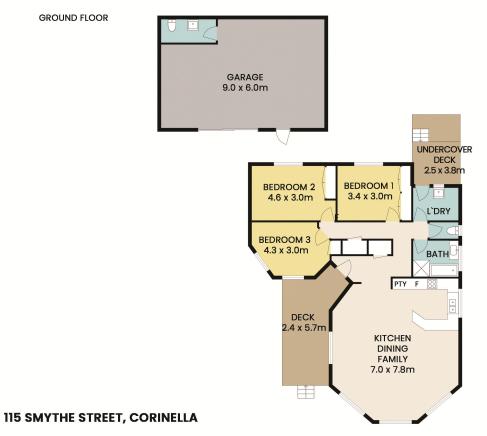

## LJ Hooker Grantville (03) 5678 5988

6/1524 Bass Hwy, GRANTVILLE VIC 3984 grantville.ljhooker.com.au | grantville@ljh-inverloch.com.au

Whilst every attempt has been made to ensure the accuracy of the floor plan contained here, measurements of doors, windows, rooms and any other items are approximate and no responsability is taken for any error, omission or mis-statement.

This floor plan is for illustrative purposes only and should be used as such by any prospective purchaser.