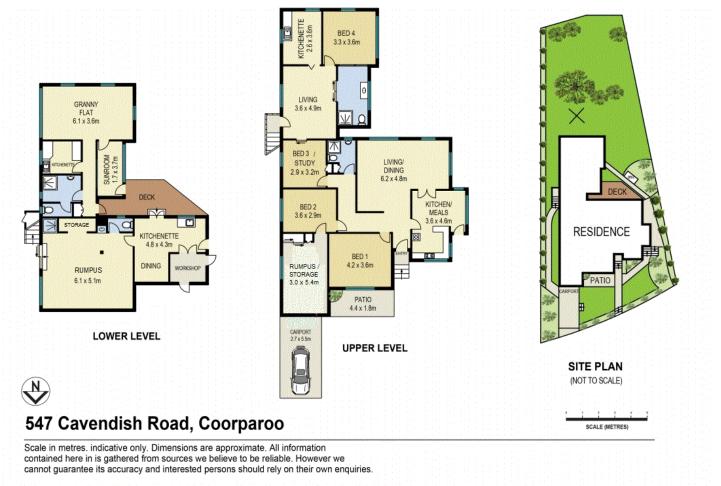

In the same family for over 50 years, this home has been well loved & cared for and looking for its next owner to make it their own. This property unfolds with an array of possibilities, designed to cater to a variety of living arrangements and income streams.

The upper level is full of character and charm, boasting high ceilings, ornate architraves, casement windows and original hardwood floors. The light filled kitchen is offset by an informal dining area, connecting seamlessly to the large living area. With three good-sized bedrooms serviced by one main bathroom, this configuration ensures comfort and functionality for both residents and guests. A sense of elevation is felt from the upper level with a beautiful aspect to the rear overlooking the suburb – perfect for a deck extension to further capture the views & breezes.

This unassuming post-war home is more than meets the eye, and needs to be seen to be believed! The expansive southern wing offers the flexibility with both internal access and separate entry. Whether accommodating a larger family or seeking additional income, this space features a new bathroom, kitchenette and bedroom adjacent to a spacious comfortable lounge area.

The real bonus of the home is downstairs. On the lower level there is a large studio rumpus that has its own kitchenette, shower, toilet & laundry. This area has an abundance of storage, and would be ideal for multi-generational families, a work from home space, rumpus/games room or a teenage retreat.

There is yet another granny flat to the rear of the home, with its own entrance, sun room, generous sized studio living room with hardwood floor and a separate kitchenette and bathroom.

Complete the package with a large terraced backyard with room to add a pool, abundance of storage throughout the home and carport.

- · Dual living
- · Multi income investment opportunities and high rental return
- · Upper level:

 $\cdot\,$  3 spacious bedrooms with large living room. Light filled kitchen with eat-in dining area

 $\cdot\,$  High ceilings, ornate architraves, casement windows and original hardwood floors

 $\cdot$  Southern wing with new bathroom, kitchenette and bedroom adjacent to living area. With both internal and separate external access, it's an ideal extension to main home or additional income.

#### · Lower level:

· Large rumpus room with kitchenette, shower, toilet, laundry and abundance of storage. Perfect for multi-generational families, work from home space, rumpus or teenage retreat.

• Granny flat with separate entrance, sunroom, studio living room with a separate kitchenette and bathroom.