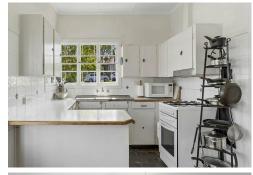

The upper level is full of character and charm, boasting high ceilings, ornate architraves, casement windows and original hardwood floors. The light filled kitchen is offset by an informal dining area, connecting seamlessly to the large living area. With three good-sized bedrooms serviced by one main bathroom, this configuration ensures comfort and functionality for both residents and guests. A sense of elevation is felt from the upper level with a beautiful aspect to the rear overlooking the suburb – perfect for a deck extension to further capture the views & breezes.

- · Dual living
- · Multi income investment opportunities and high rental return
- · Upper level:

 $\cdot\,$  3 spacious bedrooms with large living room. Light filled kitchen with eat-in dining area

 $\cdot\,$  High ceilings, ornate architraves, casement windows and original hardwood floors