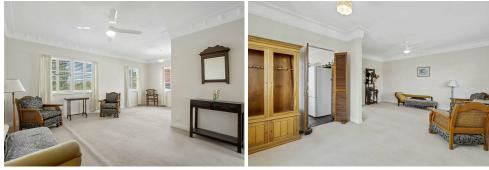

The upper level is full of character and charm, boasting high ceilings, ornate architraves, casement windows and original hardwood floors. The light filled kitchen is offset by an informal dining area, connecting seamlessly to the large living area. With three good-sized bedrooms serviced by one main bathroom, this configuration ensures comfort and functionality for both residents and guests. A sense of elevation is felt from the upper level with a beautiful aspect to the rear overlooking the suburb – perfect for a deck extension to further capture the views & breezes.

- · Dual living
- · Multi income investment opportunities and high rental return
- · Upper level:

 $\cdot\,$  3 spacious bedrooms with large living room. Light filled kitchen with eat-in dining area

 $\cdot\,$  High ceilings, ornate architraves, casement windows and original hardwood floors