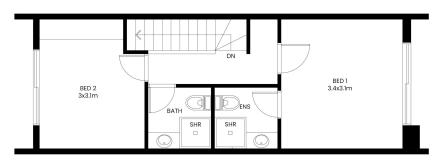

#### Features include:

- Two spacious bedrooms, one with an ensuite and the other with access to the main bathroom.
- 83m2 of living space across two levels.
- 25m2 courtyard for alfresco dining and relaxation.

## 14/39 Woodberry Avenue, Coombs

This floor plan including furniture, fixture measurements and dimensions are approximate and for illustrative purposes only. BoxBrownie.com gives no guarantee, warranty or representation as to the accuracy and layout. All enquiries must be directed to the agent, vendor or party representing this floor plan.

### **GROUND FLOOR**

FIRST FLOOR