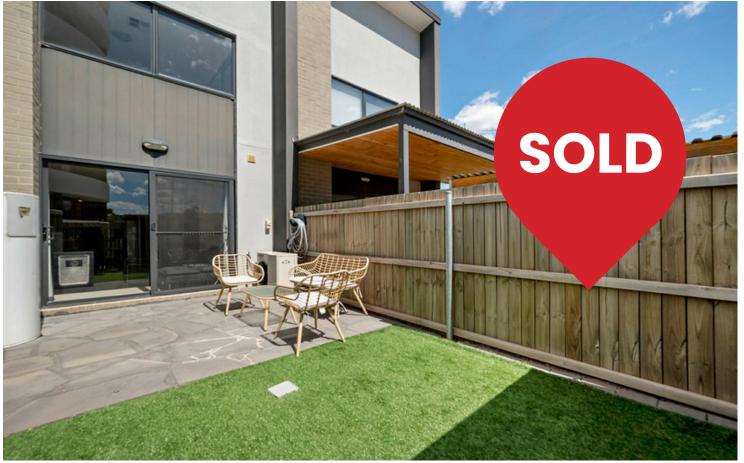

#### Features include:

- Two spacious bedrooms, one with an ensuite and the other with access to the main bathroom.
- 83m2 of living space across two levels.
- 25m2 courtyard for alfresco dining and relaxation.

This home is perfect for an investor, the first home buyer or a downsizer. Don't miss the chance to call this modern haven yours. Contact us for a viewing at 14/39 Woodberry Avenue, Coombs.

Rates: \$2,029 p.a. approx. Land Tax: \$2,532 p.a. approx. Body Corp: \$447 p.q. approx.