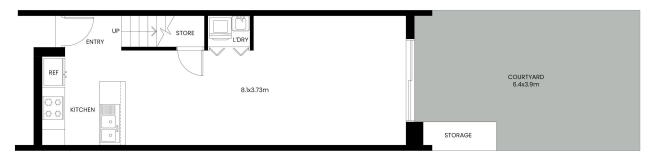

#### Features include:

- Two spacious bedrooms, one with an ensuite and the other with access to the main bathroom.
- 83m2 of living space across two levels.
- 25m2 courtyard for alfresco dining and relaxation.

## 14/39 Woodberry Avenue, Coombs

This floor plan including furniture, fixture measurements and dimensions are approximate and for illustrative purposes only. BoxBrownie.com gives no guarantee, warranty or representation as to the accuracy and layout. All enquiries must be directed to the agent, vendor or party representing this floor plan.

### **GROUND FLOOR**

FIRST FLOOR