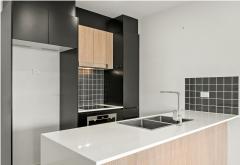

## Coombs, 59/2 Newchurch Street

Positioned in the Heart of the Molonglo Valley

Positioned on the second floor this modern apartment will be sure to appeal to live in owners and investors alike.

Built in 2018, this property offers a contemporary design with high-quality finishes. Open plan living, a sleek kitchen furnished with stone bench tops and AEG appliances and a large covered balcony perfect for alfresco entertaining culminate to provide a comfortable and inviting space to call home.

Rates: \$1830 per annum approximately Land tax: \$2252 per annum approximately

- . Lift access
- . Laminate timber floors in the living area
- . Large covered balcony perfect for alfresco entertaining
- . Double glazed windows
- . Fisher & Paykel dishwasher
- . Kitchen furnished with stone benchtops and AEG appliances
- . Floor to ceiling tiling in bathroom
- . Wall hung vanity
- . Reverse cycle air-conditioning
- . Landscaped community facilities
- . NBN ready
- . LED lighting
- . Basement car space + storage