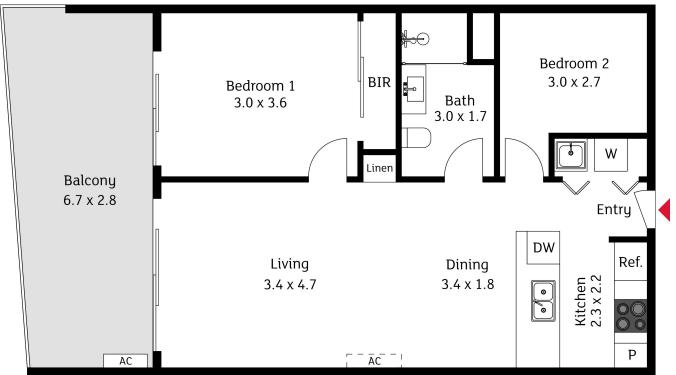

LJ Hooker Woden | Weston (02) 6288 8888

Living: 61m2 approximately Balcony: 15m2 approximately

Year built: 2018

Rental potential: \$500 to \$540 per week unfurnished Body Corporate fees: \$2320 pa approximately

Rates: \$1830 per annum approximately Land tax: \$2252 per annum approximately

- . Lift access
- . Laminate timber floors in the living area
- . Large covered balcony perfect for alfresco entertaining
- . Double glazed windows
- . Fisher & Paykel dishwasher
- . Kitchen furnished with stone benchtops and AEG appliances
- . Floor to ceiling tiling in bathroom
- . Wall hung vanity
- . Reverse cycle air-conditioning
- . Landscaped community facilities
- . NBN ready
- . LED lighting
- . Basement car space + storage

## LJ Hooker

The floor plan is not to scale; measurements are indicative and in metres. Exterior elements are not in position. Plans should not be relied on. Interested parties should make and rely on their own enquiries