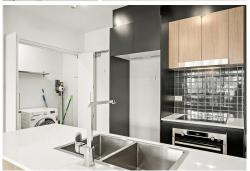

## Coombs, 59/2 Newchurch Street

Positioned in the Heart of the Molonglo Valley

Positioned on the second floor this modern apartment will be sure to appeal to live in owners and investors alike.

Built in 2018, this property offers a contemporary design with high-quality finishes. Open plan living, a sleek kitchen furnished with stone bench tops and AEG appliances and a large covered balcony perfect for alfresco entertaining culminate to provide a comfortable and inviting space to call home.

Rates: \$1830 per annum approximately Land tax: \$2252 per annum approximately

- . Lift access
- . Laminate timber floors in the living area
- . Large covered balcony perfect for alfresco entertaining
- . Double glazed windows
- . Fisher & Paykel dishwasher
- . Kitchen furnished with stone benchtops and AEG appliances
- . Floor to ceiling tiling in bathroom
- . Wall hung vanity
- . Reverse cycle air-conditioning
- . Landscaped community facilities
- . NBN ready
- . LED lighting
- . Basement car space + storage