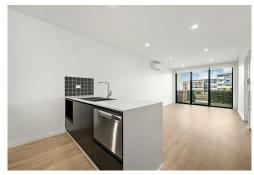

## Coombs, 59/2 Newchurch Street

Positioned in the Heart of the Molonglo Valley

Positioned on the second floor this modern apartment will be sure to appeal to live in owners and investors alike.

Built in 2018, this property offers a contemporary design with high-quality finishes. Open plan living, a sleek kitchen furnished with stone bench tops and AEG appliances and a large covered balcony perfect for alfresco entertaining culminate to provide a comfortable and inviting space to call home.

Rates: \$1830 per annum approximately Land tax: \$2252 per annum approximately

- . Lift access
- . Laminate timber floors in the living area
- . Large covered balcony perfect for alfresco entertaining
- . Double glazed windows
- . Fisher & Paykel dishwasher
- . Kitchen furnished with stone benchtops and AEG appliances
- . Floor to ceiling tiling in bathroom
- . Wall hung vanity
- . Reverse cycle air-conditioning
- . Landscaped community facilities
- . NBN ready
- . LED lighting
- . Basement car space + storage