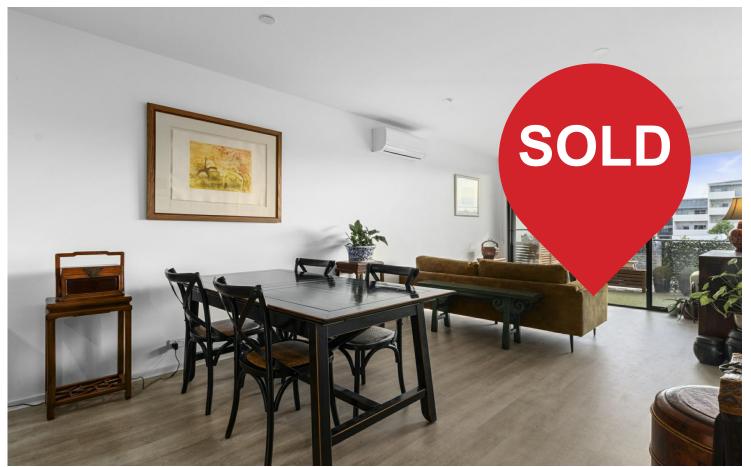

## Coombs, 59/2 Newchurch Street

Positioned in the Heart of the Molonglo Valley

Positioned on the second floor this modern apartment will be sure to appeal to live in owners and investors alike.

Built in 2018, this property offers a contemporary design with high-quality finishes. Open plan living, a sleek kitchen furnished with stone bench tops and AEG appliances and a large covered balcony perfect for alfresco entertaining culminate to provide a comfortable and inviting space to call home.

Rates: \$1830 per annum approximately Land tax: \$2252 per annum approximately

- . Lift access
- . Laminate timber floors in the living area
- . Large covered balcony perfect for alfresco entertaining
- . Double glazed windows
- . Fisher & Paykel dishwasher
- . Kitchen furnished with stone benchtops and AEG appliances
- . Floor to ceiling tiling in bathroom
- . Wall hung vanity
- . Reverse cycle air-conditioning
- . Landscaped community facilities
- . NBN ready
- . LED lighting
- . Basement car space + storage