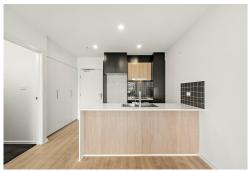

## Coombs, 59/2 Newchurch Street

Positioned in the Heart of the Molonglo Valley

Positioned on the second floor this modern apartment will be sure to appeal to live in owners and investors alike.

Built in 2018, this property offers a contemporary design with high-quality finishes. Open plan living, a sleek kitchen furnished with stone bench tops and AEG appliances and a large covered balcony perfect for alfresco entertaining culminate to provide a comfortable and inviting space to call home.

Rates: \$1830 per annum approximately Land tax: \$2252 per annum approximately

- . Lift access
- . Laminate timber floors in the living area
- . Large covered balcony perfect for alfresco entertaining
- . Double glazed windows
- . Fisher & Paykel dishwasher
- . Kitchen furnished with stone benchtops and AEG appliances
- . Floor to ceiling tiling in bathroom
- . Wall hung vanity
- . Reverse cycle air-conditioning
- . Landscaped community facilities
- . NBN ready
- . LED lighting
- . Basement car space + storage