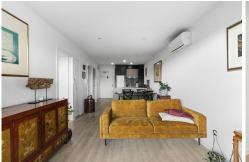

## Coombs, 59/2 Newchurch Street

Positioned in the Heart of the Molonglo Valley

Positioned on the second floor this modern apartment will be sure to appeal to live in owners and investors alike.

Built in 2018, this property offers a contemporary design with high-quality finishes. Open plan living, a sleek kitchen furnished with stone bench tops and AEG appliances and a large covered balcony perfect for alfresco entertaining culminate to provide a comfortable and inviting space to call home.

Rates: \$1830 per annum approximately Land tax: \$2252 per annum approximately

- . Lift access
- . Laminate timber floors in the living area
- . Large covered balcony perfect for alfresco entertaining
- . Double glazed windows
- . Fisher & Paykel dishwasher
- . Kitchen furnished with stone benchtops and AEG appliances
- . Floor to ceiling tiling in bathroom
- . Wall hung vanity
- . Reverse cycle air-conditioning
- . Landscaped community facilities
- . NBN ready
- . LED lighting
- . Basement car space + storage