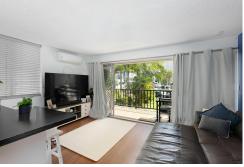

Enjoy coastal breezes, and an abundance of light and cross-flow ventilation from this charming unit features a modern kitchen with breakfast bar and plenty of bench and cupboard space which opens out to the combined living dining area leading out through glass sliding doors to the balcony running the length of the unit overlooking the complex courtyard.

#### Property features:

- North-facing apartment with balcony
- Nestled on the first floor in a small block of 12 apartments
- Open plan lounge / dining / kitchen opening to the northern balcony
- 2 bedrooms with built-ins
- Bathroom with internal laundry
- Abundance of light and cross flow ventilation
- One car accommodation
- Low Body Corporate