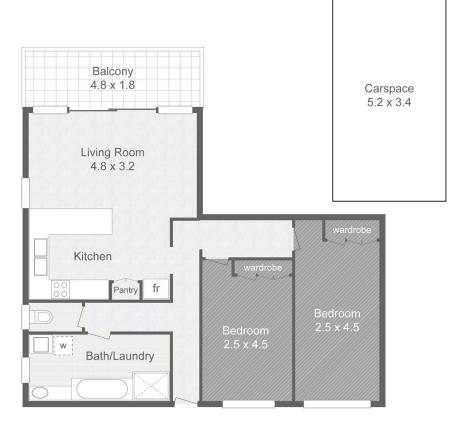

Enjoy coastal breezes, and an abundance of light and cross-flow ventilation from this charming unit features a modern kitchen with breakfast bar and plenty of bench and cupboard space which opens out to the combined living dining area leading out through glass sliding doors to the balcony running the length of the unit overlooking the complex courtyard.

Each bedroom offers built-in wardrobes and ceiling fans and there is a combined bathroom/laundry and a separate toilet.

The 'New Galaxy' complex consists of just 12 units in a highly-sought location with low body corporate costs. Land size 1,012m2. Built in 1969.

#### Property features:

- North-facing apartment with balcony
- Nestled on the first floor in a small block of 12 apartments
- Open plan lounge / dining / kitchen opening to the northern balcony
- 2 bedrooms with built-ins
- Bathroom with internal laundry
- Abundance of light and cross flow ventilation
- One car accommodation
- Low Body Corporate

#### Other information:

- 'New Galaxy' a retro boutique building of only 12 units
- Body Corporate: \$61.78 per week approximately
- Council rates: \$1,025.18 per 6 months approximately
- Water rates: \$340.27 per 3 months approximately
- Total size of unit including balcony: 81m2 approximately
- Age of building: Built-in 1969
- Land size of building: 1,012m2 approx

98.5sqm

Plans shown are for presentation purposes only and are not part of any legaldocumnet or title. They are subject to errors, omissions, inaccuracies and should not be used as a sole and accurate reference. Interested parties shold make their own inquiries using independent sources.