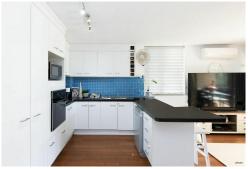

Enjoy coastal breezes, and an abundance of light and cross-flow ventilation from this charming unit features a modern kitchen with breakfast bar and plenty of bench and cupboard space which opens out to the combined living dining area leading out through glass sliding doors to the balcony running the length of the unit overlooking the complex courtyard.