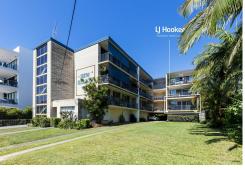

Each bedroom offers built-in wardrobes and ceiling fans and there is a combined bathroom/laundry and a separate toilet.

The 'New Galaxy' complex consists of just 12 units in a highly-sought location with low body corporate costs. Land size 1,012m2. Built in 1969.

#### Other information:

- 'New Galaxy' a retro boutique building of only 12 units
- Body Corporate: \$61.78 per week approximately
- Council rates: \$1,025.18 per 6 months approximately
- Water rates: \$340.27 per 3 months approximately
- Total size of unit including balcony: 81m2 approximately
- Age of building: Built-in 1969
- Land size of building: 1,012m2 approx