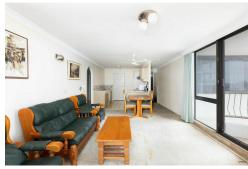

Create your dream coastal oasis, currently featuring spacious open plan living and kitchen area leading out to the balcony to sit, relax and take in the views of the Coolangatta skyline and Pacific Ocean. The original kitchen is situated at the heart of the unit, and there are two large rooms, spacious bathroom, and separate laundry.

### Property features:

- Blue-chip address with Coolangatta skyline and ocean views
- Fifth-floor apartment in the tightly held 'Chateau Royale'
- East-facing balcony to sit, relax and take in the views and ocean breezes
- Spacious light filled open plan living leading to balcony
- Original kitchen is situated at the heart of the unit
- Two large rooms, spacious bathroom, and separate laundry
- Lift provides easy access right to your floor
- Intercom access and secure car space