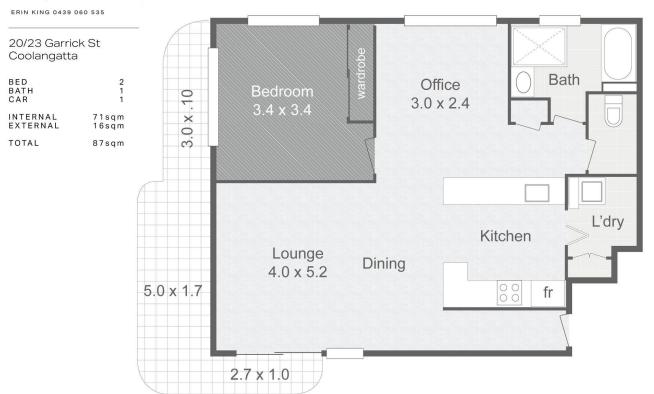

# **More About this Property**

| Property ID   | KFEHEZ                                        |
|---------------|-----------------------------------------------|
| Property Type | Unit                                          |
| House Size    | 87 m²                                         |
| Including     | Intercom<br>Pool<br>Balcony<br>Built-in-Robes |

Coolangatta | Tweed

Plans shown are for presentation purposes only and are not part of any legaldocumnet or title. They are subject to errors, omissions, inaccuracies and should not be used as a sole and accurate reference. Interested parties shold make their own inquiries using independent sources.