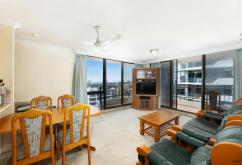

Create your dream coastal oasis, currently featuring spacious open plan living and kitchen area leading out to the balcony to sit, relax and take in the views of the Coolangatta skyline and Pacific Ocean. The original kitchen is situated at the heart of the unit, and there are two large rooms, spacious bathroom, and separate laundry.

### Property features:

- Blue-chip address with Coolangatta skyline and ocean views
- Fifth-floor apartment in the tightly held 'Chateau Royale'
- East-facing balcony to sit, relax and take in the views and ocean breezes
- Spacious light filled open plan living leading to balcony
- Original kitchen is situated at the heart of the unit
- Two large rooms, spacious bathroom, and separate laundry
- Lift provides easy access right to your floor
- Intercom access and secure car space