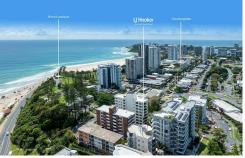

# Coolangatta, 20/23 Garrick Street

SOLD AT AUCTION BY ERIN KING & RACHAEL SHERRIFF

Auction Location: On site

Arguably one of the best positions in Coolangatta set on the Kirra hilltop, this light-filled apartment with an incredibly versatile floorplan is ready for the buyer to put their own personal touches with views of Coolangatta's vibrant main streets and coastline.

When you can convince yourself to leave your hilltop sanctuary, it's a quick stroll the iconic Kirra Hill headland, and stunning nature reserve. Also, just a short stroll away from Coolangatta's finest cafes, restaurants, and shopping, not to mention the stunning beaches that define this beloved area.

#### Location features:

- 2 minute walk to Kirra beach, Siblings, and Kirra surf club
- 2 minute walk Coolangatta CBD, beach and Coolangatta Surf Club
- 10 minute walk to the world famous Rainbow Bay Beach and Snapper Rocks
- 10 minute walk to Rainbow Bay coffee shops, convenience stores & food outlets
- 10 minute walk to Twin Towns Services Club
- 4 minute drive to the world famous Duranbah Beach
- 5 minute drive to Tweed Mall Shopping Centre
- 3 minute drive to Gold Coast international airport & Southern Cross university