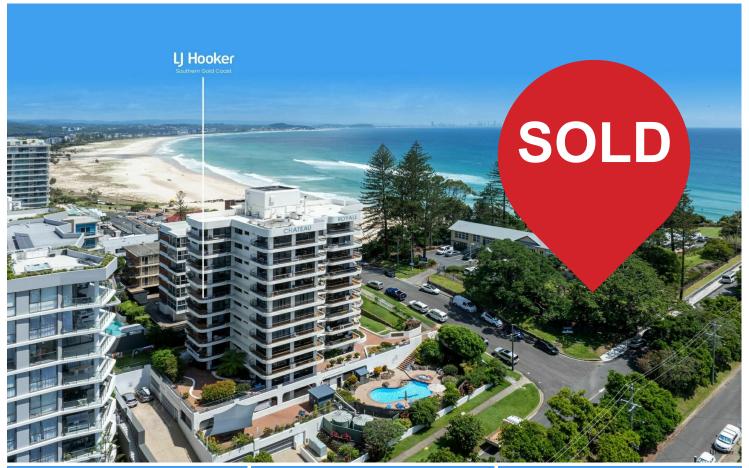

# Coolangatta, 20/23 Garrick Street

SOLD AT AUCTION BY ERIN KING & RACHAEL SHERRIFF

Auction Location: On site

Arguably one of the best positions in Coolangatta set on the Kirra hilltop, this light-filled apartment with an incredibly versatile floorplan is ready for the buyer to put their own personal touches with views of Coolangatta's vibrant main streets and coastline.

Create your dream coastal oasis, currently featuring spacious open plan living and kitchen area leading out to the balcony to sit, relax and take in the views of the Coolangatta skyline and Pacific Ocean. The original kitchen is situated at the heart of the unit, and there are two large rooms, spacious bathroom, and separate laundry.

Located on the fifth floor in the tightly-held 'Chateau Royale' building offering excellent facilities, including an in-ground pool, spa, BBQ area, and secure underground parking. A

For Sale

Sold at Auction

When you can convince yourself to leave your hilltop sanctuary, it's a quick stroll the iconic Kirra Hill headland, and stunning nature reserve. Also, just a short stroll away from Coolangatta's finest cafes, restaurants, and shopping, not to mention the stunning beaches that define this beloved area.

### Property features:

- Blue-chip address with Coolangatta skyline and ocean views
- Fifth-floor apartment in the tightly held 'Chateau Royale'
- East-facing balcony to sit, relax and take in the views and ocean breezes
- Spacious light filled open plan living leading to balcony
- Original kitchen is situated at the heart of the unit
- Two large rooms, spacious bathroom, and separate laundry
- Lift provides easy access right to your floor
- Intercom access and secure car space

#### Location features:

- 2 minute walk to Kirra beach, Siblings, and Kirra surf club
- 2 minute walk Coolangatta CBD, beach and Coolangatta Surf Club
- 10 minute walk to the world famous Rainbow Bay Beach and Snapper Rocks
- 10 minute walk to Rainbow Bay coffee shops, convenience stores & food outlets
- 10 minute walk to Twin Towns Services Club
- 4 minute drive to the world famous Duranbah Beach
- 5 minute drive to Tweed Mall Shopping Centre
- 3 minute drive to Gold Coast international airport & Southern Cross university