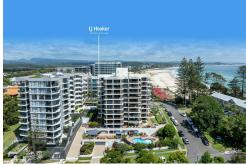

# Coolangatta, 20/23 Garrick Street

SOLD AT AUCTION BY ERIN KING & RACHAEL SHERRIFF

Auction Location: On site

Arguably one of the best positions in Coolangatta set on the Kirra hilltop, this light-filled apartment with an incredibly versatile floorplan is ready for the buyer to put their own personal touches with views of Coolangatta's vibrant main streets and coastline.

Located on the fifth floor in the tightly-held 'Chateau Royale' building offering excellent facilities, including an in-ground pool, spa, BBQ area, and secure underground parking. A

For Sale

Sold at Auction

When you can convince yourself to leave your hilltop sanctuary, it's a quick stroll the iconic Kirra Hill headland, and stunning nature reserve. Also, just a short stroll away from Coolangatta's finest cafes, restaurants, and shopping, not to mention the stunning beaches that define this beloved area.

#### Location features:

- 2 minute walk to Kirra beach, Siblings, and Kirra surf club
- 2 minute walk Coolangatta CBD, beach and Coolangatta Surf Club
- 10 minute walk to the world famous Rainbow Bay Beach and Snapper Rocks
- 10 minute walk to Rainbow Bay coffee shops, convenience stores & food outlets
- 10 minute walk to Twin Towns Services Club
- 4 minute drive to the world famous Duranbah Beach
- 5 minute drive to Tweed Mall Shopping Centre
- 3 minute drive to Gold Coast international airport & Southern Cross university