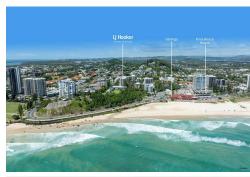

# Coolangatta, 20/23 Garrick Street

SOLD AT AUCTION BY ERIN KING & RACHAEL SHERRIFF

Auction Location: On site

Arguably one of the best positions in Coolangatta set on the Kirra hilltop, this light-filled apartment with an incredibly versatile floorplan is ready for the buyer to put their own personal touches with views of Coolangatta's vibrant main streets and coastline.

Create your dream coastal oasis, currently featuring spacious open plan living and kitchen area leading out to the balcony to sit, relax and take in the views of the Coolangatta skyline and Pacific Ocean. The original kitchen is situated at the heart of the unit, and there are two large rooms, spacious bathroom, and separate laundry.

When you can convince yourself to leave your hilltop sanctuary, it's a quick stroll the iconic Kirra Hill headland, and stunning nature reserve. Also, just a short stroll away from Coolangatta's finest cafes, restaurants, and shopping, not to mention the stunning beaches that define this beloved area.

#### Location features:

- 2 minute walk to Kirra beach, Siblings, and Kirra surf club
- 2 minute walk Coolangatta CBD, beach and Coolangatta Surf Club
- 10 minute walk to the world famous Rainbow Bay Beach and Snapper Rocks
- 10 minute walk to Rainbow Bay coffee shops, convenience stores & food outlets
- 10 minute walk to Twin Towns Services Club
- 4 minute drive to the world famous Duranbah Beach
- 5 minute drive to Tweed Mall Shopping Centre
- 3 minute drive to Gold Coast international airport & Southern Cross university