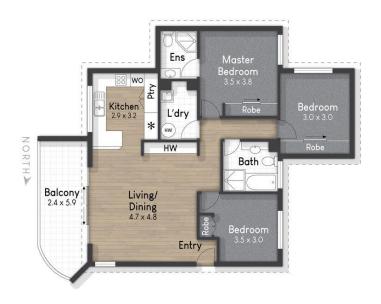

The three bedroom residence is designed to capture the best of natural light with an openplan lounge and dining area that flows seamlessly flows onto a spacious balcony, an ideal setting for entertaining, complete with an alfresco blind for enhanced comfort and privacy. All bedrooms are of good size with built-in robes and fans for year-round comfort, master bedroom with ensuite. The well-appointed kitchen, featuring ample cupboard space and electrical appliances. Completing this package is your two car underground parking, one of which is oversized with workshop/storage and garage door. All of this is nestled in a small, exclusive block of only 9 residences with low body corporate fees.

### More About this Property

| Property ID   | 1UMZF47                                                                               |
|---------------|---------------------------------------------------------------------------------------|
| Property Type | Apartment                                                                             |
| House Size    | 147 m2                                                                                |
| Including     | Ensuite Air Conditioning Toilets (2) Balcony Dishwasher Built-in-Robes Secure Parking |

## LJ Hooker Southern Gold Coast (07) 5534 4033

Shop 2, 10 Fifth Avenue, PALM BEACH QLD 4221 southerngoldcoast.ljhooker.com.au | enquiries@ljhookersgc.com.au

Kim Gamble 0417 000 381 5/45 McLean Street, Coolangatta Internal: 95 m² | Balcony: 14 m² | Basement: 38 m² | Approx Total: 147 m²

Plans shown are only indicative of layout. Dimensions are approximate