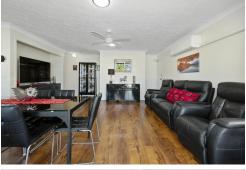

The three bedroom residence is designed to capture the best of natural light with an openplan lounge and dining area that flows seamlessly flows onto a spacious balcony, an ideal setting for entertaining, complete with an alfresco blind for enhanced comfort and privacy. All bedrooms are of good size with built-in robes and fans for year-round comfort, master bedroom with ensuite. The well-appointed kitchen, featuring ample cupboard space and electrical appliances. Completing this package is your two car underground parking, one of which is oversized with workshop/storage and garage door. All of this is nestled in a small, exclusive block of only 9 residences with low body corporate fees.