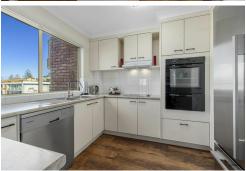

The three bedroom residence is designed to capture the best of natural light with an openplan lounge and dining area that flows seamlessly flows onto a spacious balcony, an ideal setting for entertaining, complete with an alfresco blind for enhanced comfort and privacy. All bedrooms are of good size with built-in robes and fans for year-round comfort, master bedroom with ensuite. The well-appointed kitchen, featuring ample cupboard space and electrical appliances. Completing this package is your two car underground parking, one of which is oversized with workshop/storage and garage door. All of this is nestled in a small, exclusive block of only 9 residences with low body corporate fees.