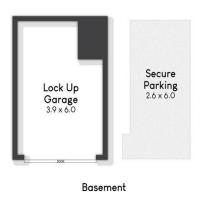

The three bedroom residence is designed to capture the best of natural light with an openplan lounge and dining area that flows seamlessly flows onto a spacious balcony, an ideal setting for entertaining, complete with an alfresco blind for enhanced comfort and privacy. All bedrooms are of good size with built-in robes and fans for year-round comfort, master bedroom with ensuite. The well-appointed kitchen, featuring ample cupboard space and electrical appliances. Completing this package is your two car underground parking, one of which is oversized with workshop/storage and garage door. All of this is nestled in a small, exclusive block of only 9 residences with low body corporate fees.

### More About this Property

| Property ID   | 1UMZF47                                                                               |
|---------------|---------------------------------------------------------------------------------------|
| Property Type | Apartment                                                                             |
| House Size    | 147 m2                                                                                |
| Including     | Ensuite Air Conditioning Toilets (2) Balcony Dishwasher Built-in-Robes Secure Parking |

## LJ Hooker Southern Gold Coast (07) 5534 4033

Shop 2, 10 Fifth Avenue, PALM BEACH QLD 4221 southerngoldcoast.ljhooker.com.au | enquiries@ljhookersgc.com.au

Kim Gamble 0417 000 381 5/45 McLean Street, Coolangatta Internal: 95 m² | Balcony: 14 m² | Basement: 38 m² | Approx Total: 147 m²

Plans shown are only indicative of layout. Dimensions are approximate