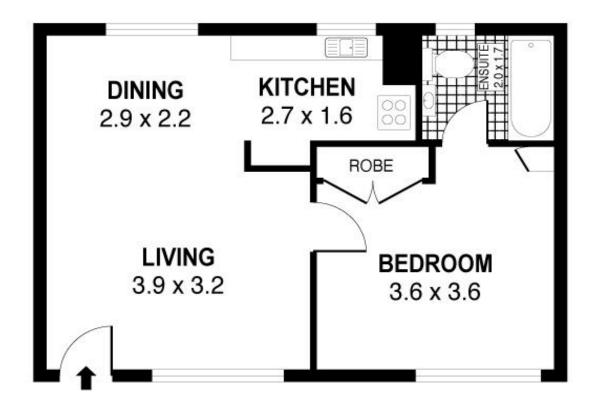

### Ideal investment or first home

In a small complex of only six units and in a quiet street this one-bedroom apartment represents a great investment opportunity or ideal first home.

- Open plan living/dining room with plenty of natural light
- Original kitchen with plenty of cupboard space
- Good sized bedroom with ensuite and built-in wardrobe
- Currently leased to a long term tenant of more than 10 years paying \$310 per week
- Top floor position with ocean views from the common balcony
- Close to train station, shops, sporting fields, beaches and much more
- With an ocean breeze to enjoy, the apartment is located on a quiet street with plenty of parking