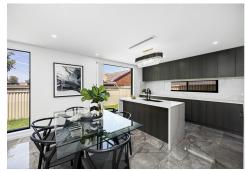

### Features:

\* Freestanding full brick home

LJ Hooker Bankstown (02) 9708 2244

- \* Five spacious bedrooms, all fitted with built-in robes
- \* Main bedroom with walk-in wardrobe, ensuite, and balcony
- Bedroom conveniently located downstairs
- \* Multiple living and entertaining areas
- \* Separate laundry and bathroom downstairs
- \* Contemporary kitchen with gas cooking, stainless steel appliances, and breakfast bar
- \* Outdoor alfresco area with kitchenette
- \* Inground swimming pool and grassy yard
- \* Ducted air conditioning, alarm system, and intercom
- Double lock-up garage