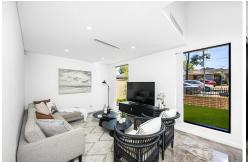

### Features:

\* Freestanding full brick home

LJ Hooker Bankstown (02) 9708 2244

- \* Five spacious bedrooms, all fitted with built-in robes
- \* Main bedroom with walk-in wardrobe, ensuite, and balcony
- Bedroom conveniently located downstairs
- \* Multiple living and entertaining areas
- \* Separate laundry and bathroom downstairs
- \* Contemporary kitchen with gas cooking, stainless steel appliances, and breakfast bar
- \* Outdoor alfresco area with kitchenette
- \* Inground swimming pool and grassy yard
- \* Ducted air conditioning, alarm system, and intercom
- Double lock-up garage