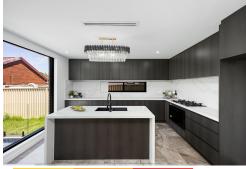

### Features:

\* Freestanding full brick home

LJ Hooker Bankstown (02) 9708 2244

- \* Five spacious bedrooms, all fitted with built-in robes
- \* Main bedroom with walk-in wardrobe, ensuite, and balcony
- Bedroom conveniently located downstairs
- \* Multiple living and entertaining areas
- \* Separate laundry and bathroom downstairs
- \* Contemporary kitchen with gas cooking, stainless steel appliances, and breakfast bar
- \* Outdoor alfresco area with kitchenette
- \* Inground swimming pool and grassy yard
- \* Ducted air conditioning, alarm system, and intercom
- Double lock-up garage