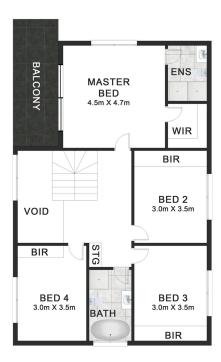

# Freestanding Full Brick Family Home

Offering the perfect combination of style, comfort, and practicality, this freestanding full brick home is designed for modern family living. Boasting five spacious bedrooms, this property provides ample room for growing families, while the durable full brick construction ensures lasting quality.

### Features:

\* Freestanding full brick home

LJ Hooker Bankstown (02) 9708 2244

- \* Five spacious bedrooms, all fitted with built-in robes
- \* Main bedroom with walk-in wardrobe, ensuite, and balcony
- Bedroom conveniently located downstairs
- \* Multiple living and entertaining areas
- \* Separate laundry and bathroom downstairs
- \* Contemporary kitchen with gas cooking, stainless steel appliances, and breakfast bar
- \* Outdoor alfresco area with kitchenette
- \* Inground swimming pool and grassy yard
- \* Ducted air conditioning, alarm system, and intercom
- Double lock-up garage