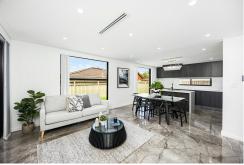

### Features:

\* Freestanding full brick home

LJ Hooker Bankstown (02) 9708 2244

- \* Five spacious bedrooms, all fitted with built-in robes
- \* Main bedroom with walk-in wardrobe, ensuite, and balcony
- Bedroom conveniently located downstairs
- \* Multiple living and entertaining areas
- \* Separate laundry and bathroom downstairs
- \* Contemporary kitchen with gas cooking, stainless steel appliances, and breakfast bar
- \* Outdoor alfresco area with kitchenette
- \* Inground swimming pool and grassy yard
- \* Ducted air conditioning, alarm system, and intercom
- Double lock-up garage