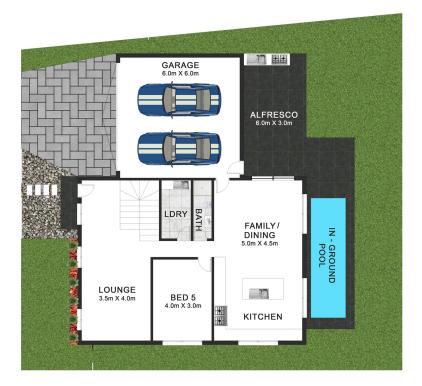

# Freestanding Full Brick Family Home

Offering the perfect combination of style, comfort, and practicality, this freestanding full brick home is designed for modern family living. Boasting five spacious bedrooms, this property provides ample room for growing families, while the durable full brick construction ensures lasting quality.

Step outside to your private oasis, featuring an inground swimming pool, a covered outdoor entertaining area, and a lush grassy yard-perfect for kids, pets, and year-round gatherings.

Complete with a double lock-up garage and conveniently located close to schools, shops, and transport, this home is the ultimate blend of space, quality, and lifestyle.

### Features:

\* Freestanding full brick home

LJ Hooker Bankstown (02) 9708 2244

- \* Five spacious bedrooms, all fitted with built-in robes
- \* Main bedroom with walk-in wardrobe, ensuite, and balcony
- Bedroom conveniently located downstairs
- \* Multiple living and entertaining areas
- \* Separate laundry and bathroom downstairs
- \* Contemporary kitchen with gas cooking, stainless steel appliances, and breakfast bar
- \* Outdoor alfresco area with kitchenette
- \* Inground swimming pool and grassy yard
- \* Ducted air conditioning, alarm system, and intercom
- Double lock-up garage