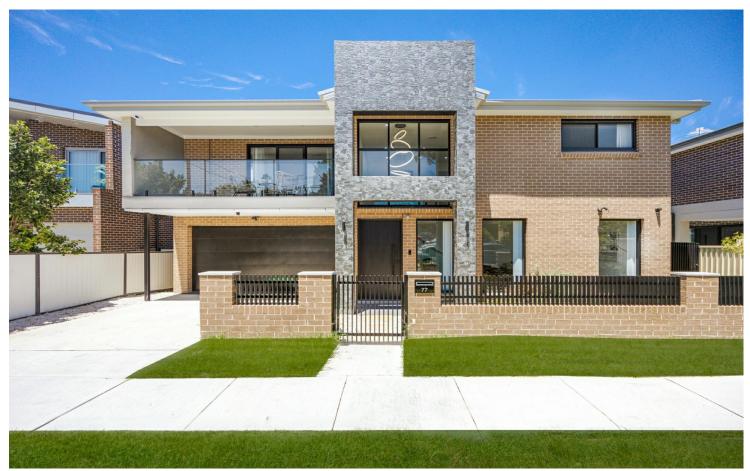

# Condell Park, 77 Railway Parade

# Freestanding Full Brick Family Home

Offering the perfect combination of style, comfort, and practicality, this freestanding full brick home is designed for modern family living. Boasting five spacious bedrooms, this property provides ample room for growing families, while the durable full brick construction ensures lasting quality.

### Features:

\* Freestanding full brick home

LJ Hooker Bankstown (02) 9708 2244

- \* Five spacious bedrooms, all fitted with built-in robes
- \* Main bedroom with walk-in wardrobe, ensuite, and balcony
- Bedroom conveniently located downstairs
- \* Multiple living and entertaining areas
- \* Separate laundry and bathroom downstairs
- \* Contemporary kitchen with gas cooking, stainless steel appliances, and breakfast bar
- \* Outdoor alfresco area with kitchenette
- \* Inground swimming pool and grassy yard
- \* Ducted air conditioning, alarm system, and intercom
- Double lock-up garage