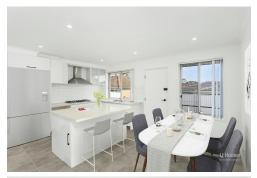

House Features:

- Fully renovated
- Three bedrooms
- Stylish kitchen with ample storage & gas cooking
- Separate living and dining areas
- Currently leased for \$660 per week

Granny Flat Features:

Auction Sat 21st Jun @ 1:00PM