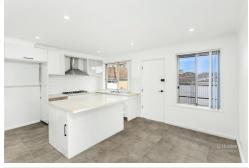

House Features:

- Fully renovated
- Three bedrooms
- Stylish kitchen with ample storage & gas cooking
- Separate living and dining areas
- Currently leased for \$660 per week

Granny Flat Features:

Auction Sat 21st Jun @ 1:00PM