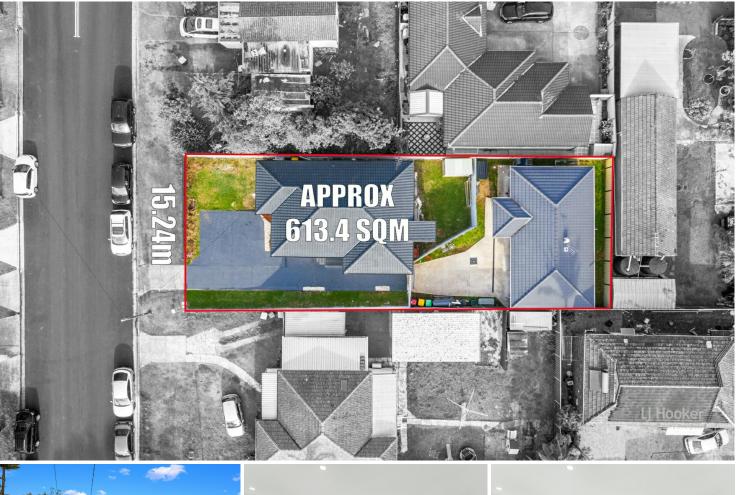

## More About this Property

| Property ID   | 10F6F8E                            |
|---------------|------------------------------------|
| Property Type | House                              |
| Land Area     | 613.4 m2                           |
| Including     | Air Conditioning<br>Built-in-Robes |

27a Townsend Street, Condell Park

All reasonable care was taken in the preparation of this document, however no warranty is given to the accuracy of the information. Dimensions shown are approximate only.