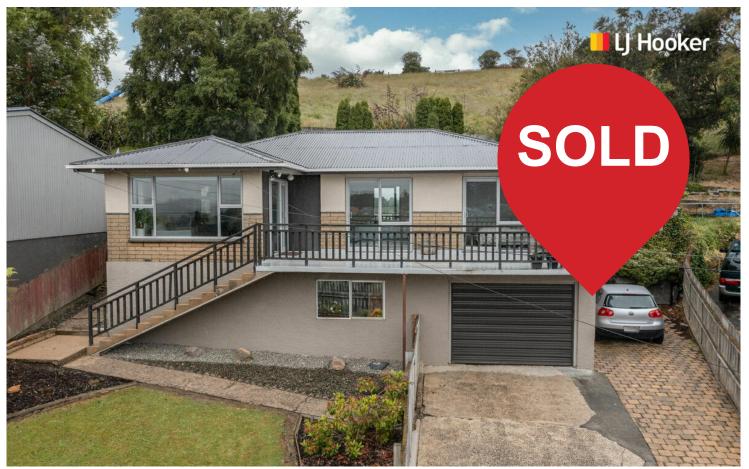

# **Concord, 88 Roy Crescent**

New Year, New Home!

Situated in a quiet crescent in Concord, this home with its harmonious fusion of an open plan kitchen, dining, and living area welcomes you, creating a versatile space ideal for everyday living and entertaining.

Three generously proportioned bedrooms, double glazing throughout and a heat pump ensures all year-round comfort. The addition of new carpeting infuses both elegance and coziness into each room.

A highlight of this home is the generous deck that bathes in the warmth of the afternoon sun, providing an idyllic setting for unwinding or hosting gatherings. Seamlessly connecting indoors to outdoors, the living room and two bedrooms offer direct access to this inviting outdoor space, fostering an effortless indoor-outdoor lifestyle.

The property also has great storage space under the house. Come along and see for yourself!