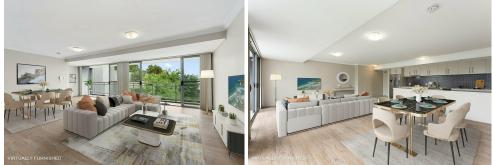

Key Features:

-Two spacious bedrooms with balcony access; main bedroom includes an ensuite and walk-in wardrobe.

-Expansive open plan living and dining area.

-Two large balconies and a stunning 31sqm rooftop terrace ideal for alfresco dining and enjoying City Skyline and Harbour Bridge views.

-Stylish gas kitchen with stone benchtops and premium stainless steel appliances.

-Two modern bathrooms and a convenient internal laundry.

For Sale SOLD

View ljhooker.com.au/11CEF8R

Contact

Rong You 0424 433 888 rong@ljhburwood.com.au