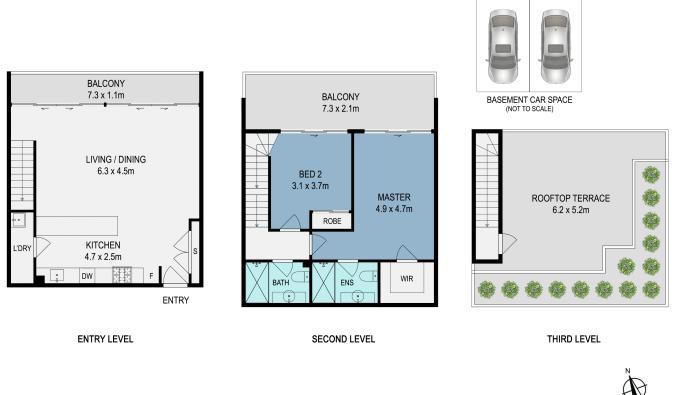

63/29-45 Parramatta Road, Concord

DISCLAIMER: THIS FLOOR PLAN IS INTENDED AS A GUIDE ONLY. IT DOES NOT CONSTITUTE PART OF ANY LEGAL DOCUMENTS. ALL DIMENSIONS ARE APPROXIMATE, ACTUAL MAY VARY. NO LIABILITY ACCEPTED. YOU MUST SEEK ADVICE FROM YOUR SOLICITOR. FLOOR PLAN BY WWW.MCPIXELSAU.COM