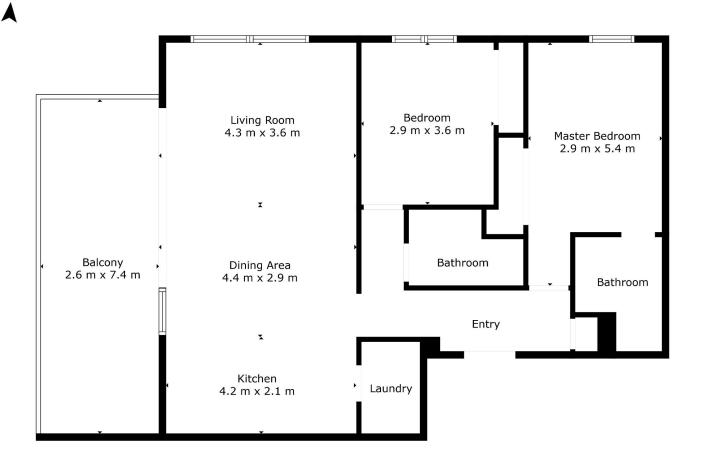

85sqm of internal living space, two well sized bedrooms with double built in robes and two bathrooms, the master bedroom fitted with its own private ensuite.

LJ Hooker Southern Residential WA (08) 9457 9955

## More About this Property

| Property ID   | 2S3VG5X            |  |
|---------------|--------------------|--|
| Property Type | House              |  |
| House Size    | 85 m²              |  |
| Land Area     | 126 m <sup>2</sup> |  |

### LU Hooker. This floor plan is for illustrative purposes only. While every effort has been made to provide an accurate representation, all measurements & other information are approximation only. Www.perthrealestaemedia.com