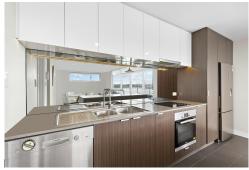

An open plan kitchen and dining area with reverse cycle air conditioning. The well equipped, quality kitchen includes stainless steel appliances, a dishwasher and significant storage space. A separate laundry next to the kitchen.

#### Features include:

- Close to restaurants, cafes, shopping, public transport to Perth CBD
- Open plan kitchen and living space
- Two Bedrooms and Two bathrooms
- Spacious 20sqm balcony entertaining area
- Remote access to very secure parking / Storage room exclusive to your Apartment
- Lift access in complex
- One permanent parking bay, one shared after hour parking bay
- Strata Fees: \$1447.32 per quarter
- Water Rates: \$1,261.43 per annum approx
- Council Rates: \$2,061.63 per annum approx