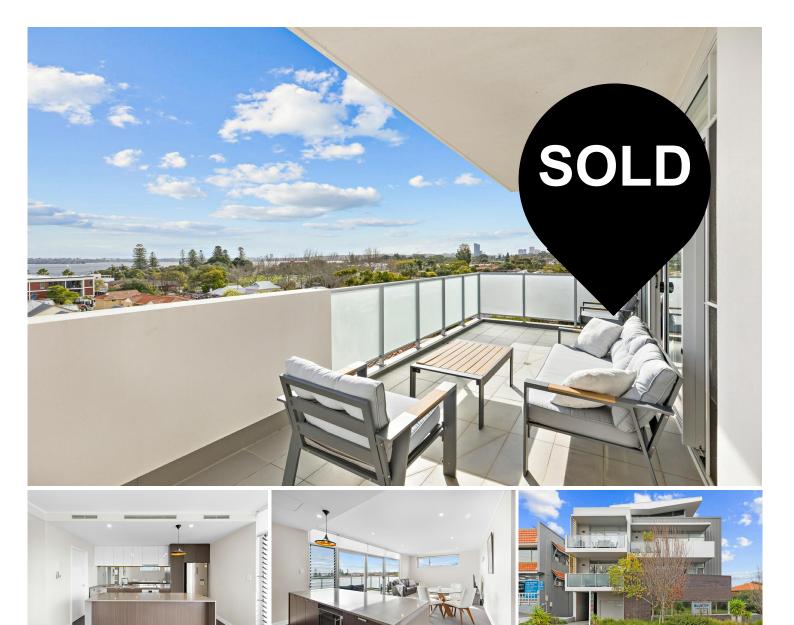

# **Como, 11/171 Labouchere Road** Vibrant 2x2 Apartment in COMO

Just a short walk to the breathtaking, South Perth Esplanade river front and located in the heart of the vibrant Preston Street entertainment precinct, this apartment is in a boutique complex with only 17 residential apartments with extremely well planned layouts.

This modern and bright apartment was built in 2015 and indulges in an indoor / outdoor feel as the main living area opens onto your a very spacious, balcony entertaining area with both River and City views.

85sqm of internal living space, two well sized bedrooms with double built in robes and two bathrooms, the master bedroom fitted with its own private ensuite.

LJ Hooker Southern Residential WA (08) 9457 9955

#### Features include:

- Close to restaurants, cafes, shopping, public transport to Perth CBD
- Open plan kitchen and living space
- Two Bedrooms and Two bathrooms
- Spacious 20sqm balcony entertaining area
- Remote access to very secure parking / Storage room exclusive to your Apartment
- Lift access in complex
- One permanent parking bay, one shared after hour parking bay
- Strata Fees: \$1447.32 per quarter
- Water Rates: \$1,261.43 per annum approx
- Council Rates: \$2,061.63 per annum approx