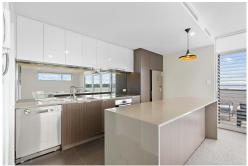

An open plan kitchen and dining area with reverse cycle air conditioning. The well equipped, quality kitchen includes stainless steel appliances, a dishwasher and significant storage space. A separate laundry next to the kitchen.

#### Features include:

- Close to restaurants, cafes, shopping, public transport to Perth CBD
- Open plan kitchen and living space
- Two Bedrooms and Two bathrooms
- Spacious 20sqm balcony entertaining area
- Remote access to very secure parking / Storage room exclusive to your Apartment
- Lift access in complex
- One permanent parking bay, one shared after hour parking bay
- Strata Fees: \$1447.32 per quarter
- Water Rates: \$1,261.43 per annum approx
- Council Rates: \$2,061.63 per annum approx