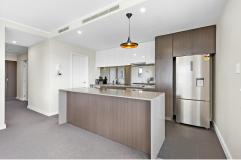

An open plan kitchen and dining area with reverse cycle air conditioning. The well equipped, quality kitchen includes stainless steel appliances, a dishwasher and significant storage space. A separate laundry next to the kitchen.