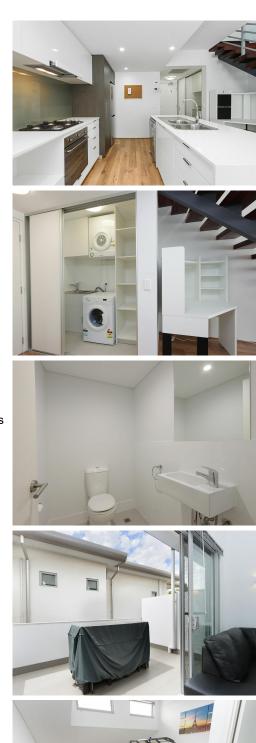

The apartment itself has large sliding doors that open fully to allow as much light and fresh air into the apartment as possible. With wooden floor boards under foot, cleaning will be a breeze and the warmth of the wood is carried upstairs with the floating staircase. A modern kitchen set up, provides ample storage and breakfast bar seating, while vegging out in front of the TV will be comfortable and when the weather permits alfresco dining on the balcony will be a must. Down stairs also has a guest powder room and European laundry,

Special features;

- Under cover secure car bay
- Store room
- Secure complex
- Lift access
- Video intercom
- Smeg dishwasher, gas cook top and oven
- NBN available
- \* Fisher & Pykel dryer

For an inspection please call Dan on 0422 293 871 or email dlewis.applecross@ljhooker.com.au