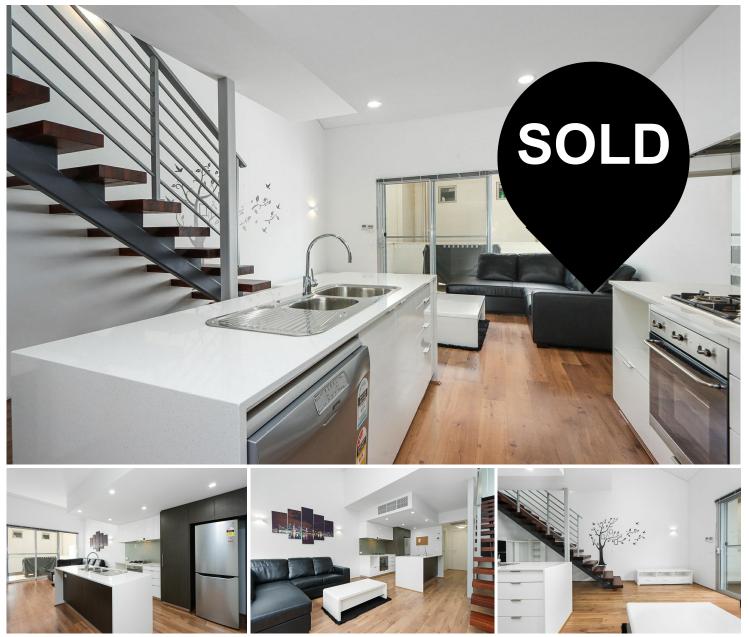

# Como, 16/2 Downey Drive Urban chic apartment

This trendy 1 bedroom apartment is light, bright and modern for the person that wants only the best for the place they call home.

Set in a secure boutique complex of apartments, that has a vibrant street level assortment of eateries and speciality stores and with ease of access to public transport and road arteries. The apartment comes with lift access, video intercom system and an under cover bay behind a secure gate and a store room right next to the car bay.

The apartment itself has large sliding doors that open fully to allow as much light and fresh air into the apartment as possible. With wooden floor boards under foot, cleaning will be a breeze and the warmth of the wood is carried upstairs with the floating staircase. A modern kitchen set up, provides ample storage and breakfast bar seating, while vegging out in front of the TV will be comfortable and when the weather permits alfresco dining on the balcony will be a must. Down stairs also has a guest powder room and European laundry,

### LJ Hooker Applecross 08 6268 0130

setting the quality and lay out of the apartment head and shoulders above the rest.

The bedroom has mirrored built in robes and ensuite with toilet, shower and single vanity. Its great size for any bathroom hoarder who never has enough space in the bathroom. High ceilings and windows at the top, give the feeling of large loft apartment and allow for more natural lighting.