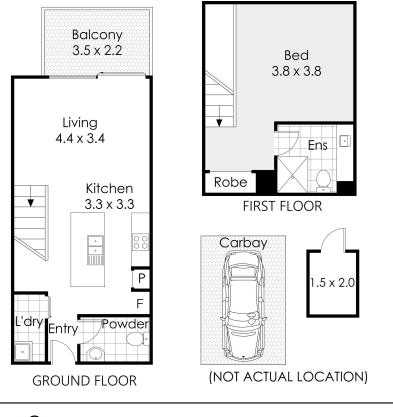

## 16/2 Downey Drive, Como

This floor plan is not to scale. Dimensions are approximate and therefore should only be used for illustrative purposes.

LJ Hooker Applecross 08 6268 0130

 $\Box$ 

▦

ţ,

a

95 m²