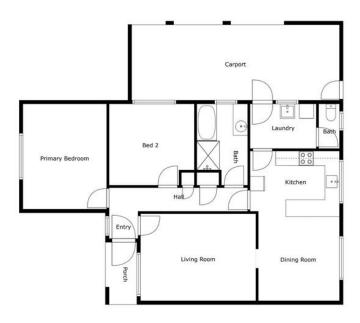

# LJ Hooker Property South West WA (08) 9791 6880

130 Victoria Street, BUNBURY WA 6230 southwestwa.ljhooker.com.au | bunbury@ljhsouthwest.com.au

| FLOOR   | FINISHED       |  |
|---------|----------------|--|
|         | M <sup>2</sup> |  |
| FLOOR 1 | 90M²           |  |
| TOTAL   | 90 M²          |  |