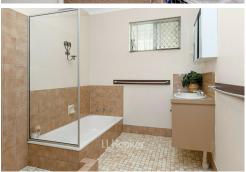

#### WHY BUY ME:

- Lounge area with curtains, blinds & carpet underfoot
- Dining area with R/C & industrial line underfoot
- Kitchen area features single sink, cupboard space, electric oven/stove & industrial lino
- Laundry space with single wash trough & separate toilet
- King size master suite with curtains & carpet underfoot
- Queen size minor bedroom with curtains & carpet underfoot