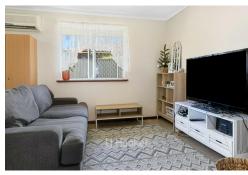

#### WHY BUY ME:

- Lounge area with curtains, blinds & carpet underfoot
- Dining area with R/C & industrial line underfoot
- Kitchen area features single sink, cupboard space, electric oven/stove & industrial lino
- Laundry space with single wash trough & separate toilet
- King size master suite with curtains & carpet underfoot
- Queen size minor bedroom with curtains & carpet underfoot