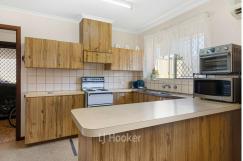

#### WHY BUY ME:

- Lounge area with curtains, blinds & carpet underfoot
- Dining area with R/C & industrial line underfoot
- Kitchen area features single sink, cupboard space, electric oven/stove & industrial lino
- Laundry space with single wash trough & separate toilet
- King size master suite with curtains & carpet underfoot
- Queen size minor bedroom with curtains & carpet underfoot