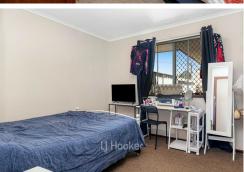

#### WHY BUY ME:

- Lounge area with curtains, blinds & carpet underfoot
- Dining area with R/C & industrial line underfoot
- Kitchen area features single sink, cupboard space, electric oven/stove & industrial lino
- Laundry space with single wash trough & separate toilet
- King size master suite with curtains & carpet underfoot
- Queen size minor bedroom with curtains & carpet underfoot