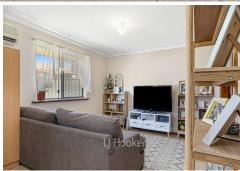

#### WHY BUY ME:

- Lounge area with curtains, blinds & carpet underfoot
- Dining area with R/C & industrial line underfoot
- Kitchen area features single sink, cupboard space, electric oven/stove & industrial lino
- Laundry space with single wash trough & separate toilet
- King size master suite with curtains & carpet underfoot
- Queen size minor bedroom with curtains & carpet underfoot