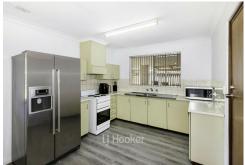

#### WHY BUY ME:

- Brick and tile family home
- Double sized bedrooms, perfect for the expanding family
- Ceiling fans to minor bedrooms and A/C to master
- Large Shower, W/C & storage to ensuite
- Separate bath, shower & under vanity storage to main bathroom
- Large laundry with separate W/C and linen
- Split system A/C & wood heater to family area
- Ample kitchen space with room to add additional cupboards