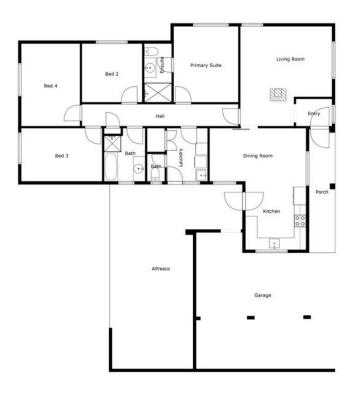

#### WHY BUY ME:

- Brick and tile family home
- Double sized bedrooms, perfect for the expanding family
- Ceiling fans to minor bedrooms and A/C to master
- Large Shower, W/C & storage to ensuite
- Separate bath, shower & under vanity storage to main bathroom
- Large laundry with separate W/C and linen
- Split system A/C & wood heater to family area
- Ample kitchen space with room to add additional cupboards

The teenagers retreat separate from the main dwelling offers you space for a sewing room, guest house or even a play room for the kids. With a reverse cycle air conditioner this is an all year-round space.

Land Size: 710m2 Build Year: 1984

| Property ID   | 15DFHND |
|---------------|---------|
| Property Type | House   |
| Land Area     | 720 m²  |

| FLOOR | FINISHED |  |
|-------|----------|--|
|       | M²       |  |
| TOTAL | 230 M²   |  |

VISION PITCH

PREPARED FOR THE EXCLUSIVE USE OF MITCH DAVIDSON , L3 HOOKER SOUTH WEST. MEASUREMENTS MAY NOT BE 100% ACCURATE, IF CRITICAL BUYER TO VERIFY\*\*