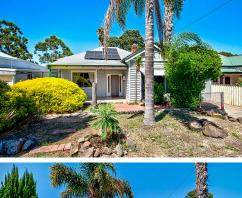

## Collie, 35 Wallsend Street Character Home on River Side Block

Motivated sellers, all offers presented Check out this 3 bedroom Collie Character home.

This home is located river side with rear lane access.

Featuring solar panels to help reduce the everyday cost of living.

A long floor board entry greets you with high ceilings and classic white walls.

The home Boasts 3 good sized bedrooms with the Master having floor to ceiling built in mirror robes.

There is a large yard with a paved courtyard, fruit trees and rear lane access from the river side.

Take long walks along the river bank and enjoy the bird life that lives there.

Collie a town to love, live and belong in.