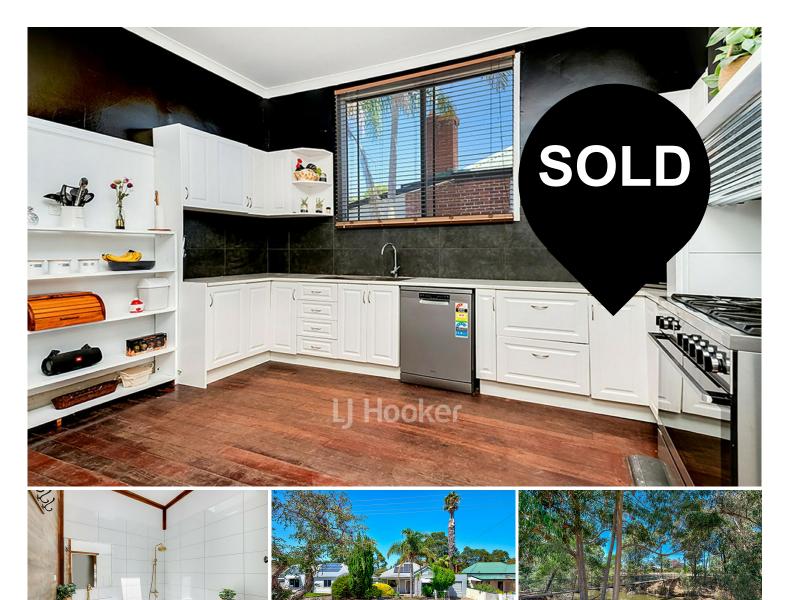

There is also a second toilet, definitely a bonus

The huge kitchen is ready for family meal times with a 900ml free standing cooker , crisp white cabinets, funky feature wall and tile splash back the length of the bench top. Don't forget it also has a scullery off the kitchen to it prep space and extra sink for the dishes.

There are 2 more functional bedrooms and a cute shack out the back with a wood fire, a great teenagers retreat or art studio.

The External laundry has a classic concrete double basin. Situated out front is a single car garage.