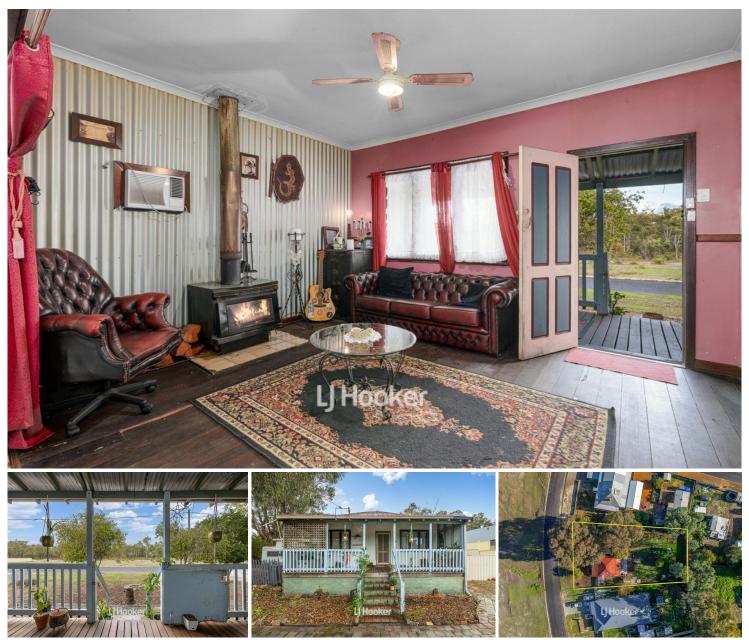

### Collie, 35 Telfer Crescent Charming Country Character Home, 1285m<sup>2</sup> Block — "AS IS" Sale

Embrace the peaceful lifestyle of country living with this character rich 3 bedroom, 1 bathroom home, ideally positioned on a generous 1285 square meter block in the heart of Collie. Set directly opposite expansive bushland, you'll enjoy tranquil views and fresh country air from the comfort of your front porch.

This welcoming home offers an open plan lounge and kitchen area, perfect for relaxed family living. Stay warm through winter with a charming combustion heater, and cool in summer thanks to the air cooler box in the living area. Corrugated iron features throughout the home add a rustic charm, enhancing the true country feel.

High ceilings and classic styling bring space and personality, while the large backyard, complete with a beautiful weeping mulberry tree, offers plenty of room for gardens, pets, or even future projects. Gas pipes are in place, should you wish to connect.

Property Highlights:

- 3 bedrooms
- 1 bathroom
- Open plan kitchen and lounge
- Combustion wood heater
- Air cooler box in the living area
- High ceilings throughout
- Corrugated iron and character features
- Vast bushland views from the front porch
- Huge backyard with weeping mulberry tree