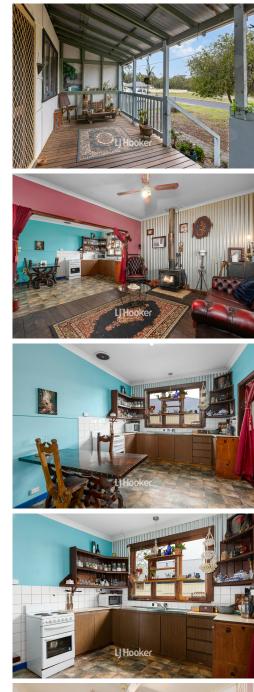

This welcoming home offers an open plan lounge and kitchen area, perfect for relaxed family living. Stay warm through winter with a charming combustion heater, and cool in summer thanks to the air cooler box in the living area. Corrugated iron features throughout the home add a rustic charm, enhancing the true country feel.

High ceilings and classic styling bring space and personality, while the large backyard, complete with a beautiful weeping mulberry tree, offers plenty of room for gardens, pets, or even future projects. Gas pipes are in place, should you wish to connect.

Property Highlights:

- 3 bedrooms
- 1 bathroom
- Open plan kitchen and lounge
- Combustion wood heater
- Air cooler box in the living area
- High ceilings throughout
- Corrugated iron and character features
- Vast bushland views from the front porch
- Huge backyard with weeping mulberry tree