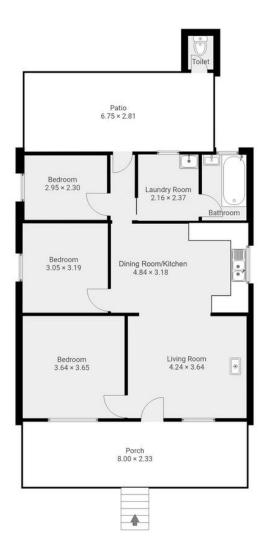

#### More About this Property

| Property ID   | 181EHND     |   |
|---------------|-------------|---|
| Property Type | House       |   |
| House Size    | 94 m2       |   |
| Land Area     | 1285 m2     |   |
| Including     | Toilets (1) |   |
|               |             | _ |

# 📕 LJ Hooker

Please note this floor plan is for marketing purposes and is to be used as a guide only. Measurements are appoximate and are for illustrative purposes olnly

LJ Hooker Property South West WA (08) 9791 6880